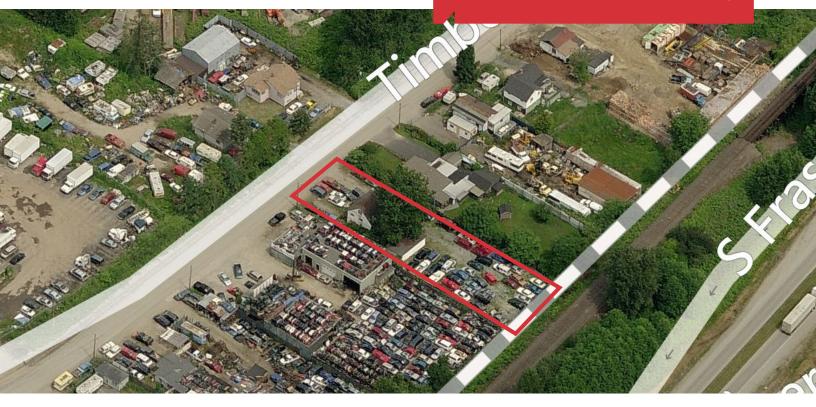

# 10902 Timberland Road

Surrey, British Columbia

20436 Fraser Highway, Suite 100 Langley BC V3A 4G2 +1 604 534 7974 naicommercial.ca For Sale 10902 Timberland Road Surrey BC

| Property Summary  | The property size is 14,640 sf, with Business Park zoning.<br>An older, rented house is also located on the site. This is currently rented for<br>\$1,300/month on a month-to-month tenancy.                                                                                  |
|-------------------|-------------------------------------------------------------------------------------------------------------------------------------------------------------------------------------------------------------------------------------------------------------------------------|
|                   | The main value for this property is based on the land value for future business park use. The future redevelopment of this site is $\pm 5$ years away. The future perimeter road that is currently under construction will add value and enhance the development of the area. |
| Legal Description | PL 11481 LT 2 DL 5 LD 36 PID: 002-180-936                                                                                                                                                                                                                                     |
| Lot Size          | 14,640 sf                                                                                                                                                                                                                                                                     |
| Zoning            | Business Park                                                                                                                                                                                                                                                                 |
| 2013 Taxes        | \$5,486.61                                                                                                                                                                                                                                                                    |
| Asking Price      | \$565,000                                                                                                                                                                                                                                                                     |