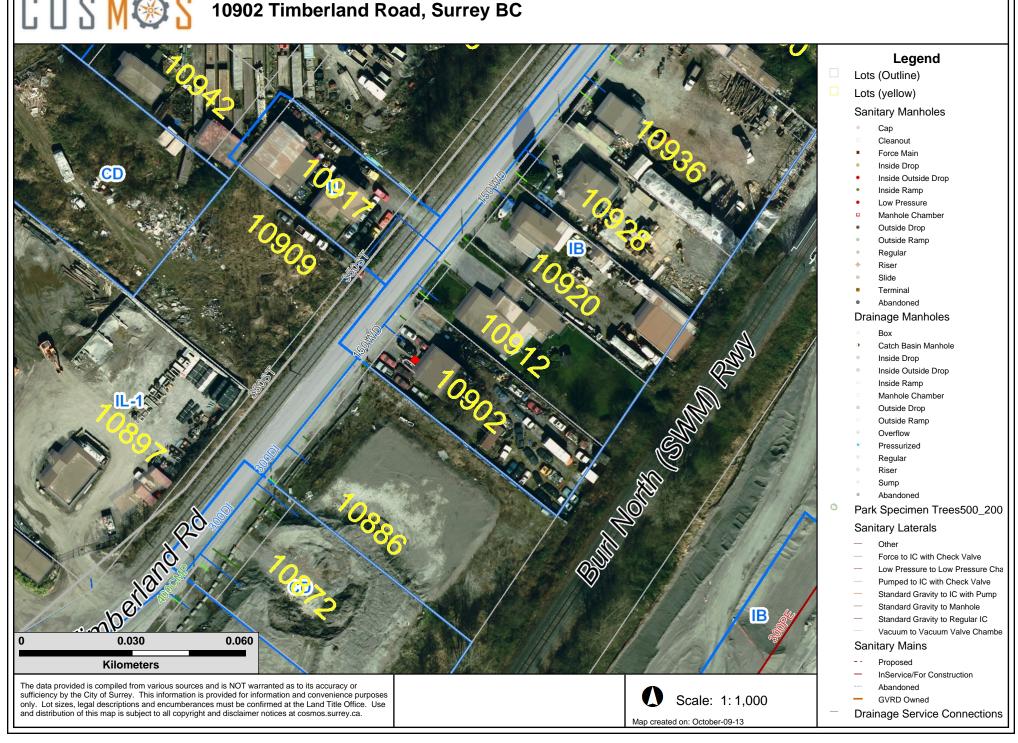

20436 Fraser Highway, Suite 100 Langley BC V3A 4G2 +1 604 534 7974 naicommercial.ca For Sale 10902 Timberland Road Surrey BC

| Property Summary  | The property size is 14,640 sf, with Business Park zoning.<br>An older, rented house is also located on the site. This is currently rented for<br>\$1,300/month on a month-to-month tenancy.                                                                                  |
|-------------------|-------------------------------------------------------------------------------------------------------------------------------------------------------------------------------------------------------------------------------------------------------------------------------|
|                   | The main value for this property is based on the land value for future business park use. The future redevelopment of this site is $\pm 5$ years away. The future perimeter road that is currently under construction will add value and enhance the development of the area. |
| Legal Description | PL 11481 LT 2 DL 5 LD 36 PID: 002-180-936                                                                                                                                                                                                                                     |
| Lot Size          | 14,640 sf                                                                                                                                                                                                                                                                     |
| Zoning            | Business Park                                                                                                                                                                                                                                                                 |
| 2013 Taxes        | \$5,486.61                                                                                                                                                                                                                                                                    |
| Asking Price      | \$565,000                                                                                                                                                                                                                                                                     |

#### 10902 Timberland Road, Surrey BC