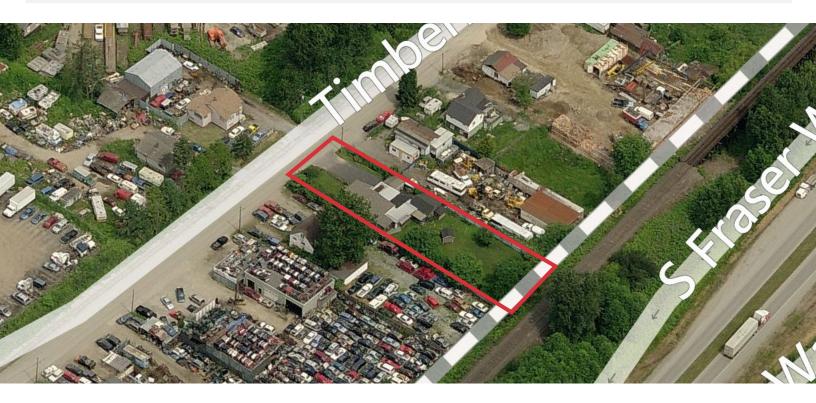

# 10902 Timberland Road

Surrey, British Columbia

20436 Fraser Highway, Suite 100 Langley BC V3A 4G2 +1 604 534 7974 naicommercial.ca For Sale 10902 Timberland Road Surrey BC

| Property Summary  | The property size is 14,640 sf, with Business Park zoning.<br>An older, rented house is also located on the site. This is currently rented for<br>\$1,300/month on a month-to-month tenancy.                                                                                  |
|-------------------|-------------------------------------------------------------------------------------------------------------------------------------------------------------------------------------------------------------------------------------------------------------------------------|
|                   | The main value for this property is based on the land value for future business park use. The future redevelopment of this site is $\pm 5$ years away. The future perimeter road that is currently under construction will add value and enhance the development of the area. |
| Legal Description | PL 11481 LT 2 DL 5 LD 36 PID: 002-180-936                                                                                                                                                                                                                                     |
| Lot Size          | 14,640 sf                                                                                                                                                                                                                                                                     |
| Zoning            | Business Park                                                                                                                                                                                                                                                                 |
| 2013 Taxes        | \$5,486.61                                                                                                                                                                                                                                                                    |
| Asking Price      | \$565,000                                                                                                                                                                                                                                                                     |