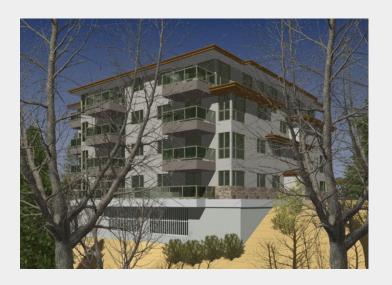

Residential development is approved for 27 residential units, with the possible development of commercial units on the ground floor. Development permits have been summited with the city.

Offered At: \$849,000

#### **Property Description**

- Lot Size; .6 Acres, 26,136 sq. ft.
- Current zoning C 3
- Residential development approved for 27 residential units, with the possible commercial development on the ground floor