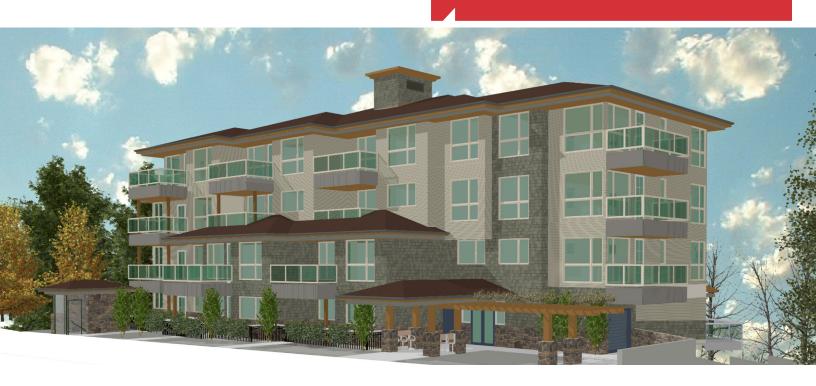

### **Property Highlights**

This is an excellent development site, located close to the Maple Ridge town core, near transit and Lougheed Hwy. It is walking distance to the West Coast express and shopping.

Residential development is approved for 27 residential units, with the possible development of commercial units on the ground floor. Development permits have been summited with the city.

Offered At: \$849,000

#### **Property Description**

- Lot Size; .6 Acres, 26,136 sq. ft.
- Current zoning C 3
- Residential development approved for 27 residential units, with the possible commercial development on the ground floor