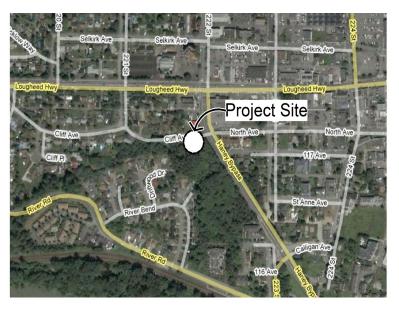

### **Property Highlights**

This is an excellent development site, located close to the Maple Ridge town core, near transit and Lougheed Hwy. It is walking distance to the West Coast express and shopping.