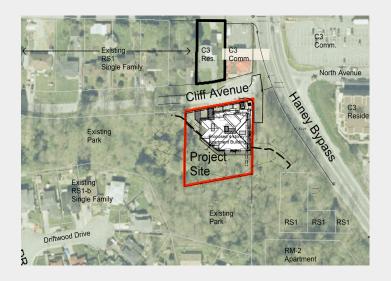

### **Property Highlights**

This is an excellent development site, located close to the Maple Ridge town core, near transit and Lougheed Hwy. It is walking distance to the West Coast express and shopping.

#### **Property Description**

- Lot Size; .6 Acres, 26,136 sq. ft.
- Current zoning C 3
- Residential development approved for 27 residential units, with the possible commercial development on the ground floor