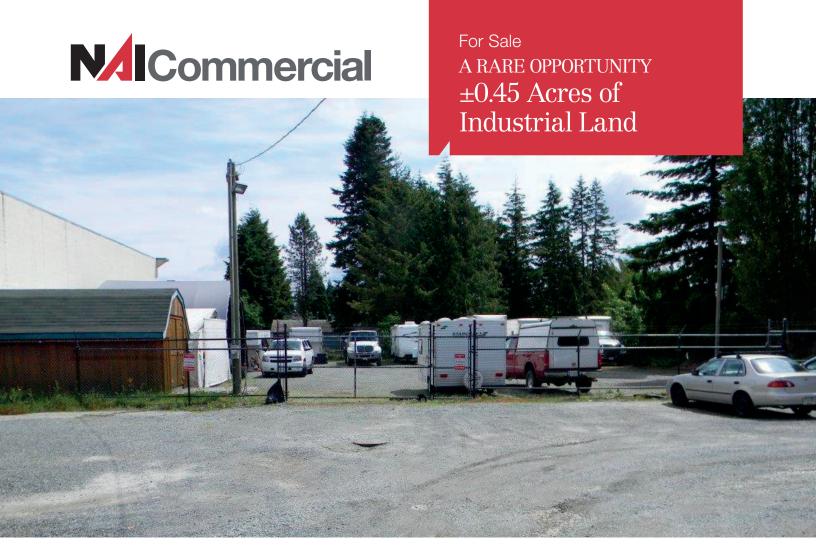

## 5658 199 Street

Langley, British Columbia

## **Property Highlights**

- Rare, hard to find smaller light industrial land now available in Langley City
- Improved site with ±2 feet of compacted gravel with storm-sewer drainage installed + oil separator and hydro and natural gas to property
- Asking: \$749,900