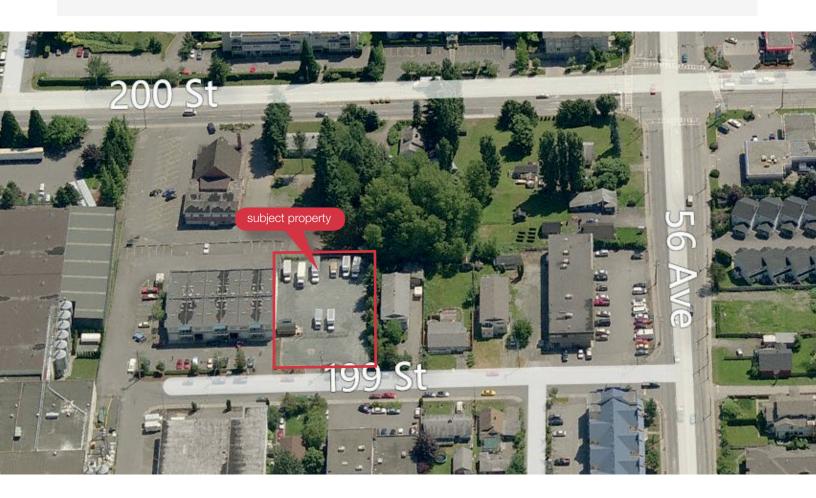

## 5658 199 Street

Langley, British Columbia

20436 Fraser Highway, Suite 100 Langley BC V3A 4G2 +1 604 534 7974 naicommercial.ca

| Property Highlights | <ul> <li>Rare, hard to find, smaller industrial land in Langley City</li> <li>Improved site: 2 feet of compacted gravel with storm sewer drainage installed, including an oil separator, hydro and natural gas to property</li> </ul> |
|---------------------|---------------------------------------------------------------------------------------------------------------------------------------------------------------------------------------------------------------------------------------|
| Legal Description   | PL BCP1842 LTA BLK 10 DL 310 LD 36 Group 2 except plan BCP18981<br>PID: 026-322-161                                                                                                                                                   |
| Dimensions          | Frontage: 34.3 m   Depth: 52.4 m                                                                                                                                                                                                      |
| Land Size           | ± 0.45 acres                                                                                                                                                                                                                          |
| Zoning              | Langley City I-1 Light Industrial                                                                                                                                                                                                     |
| *Asking Price       | \$749,900                                                                                                                                                                                                                             |
|                     |                                                                                                                                                                                                                                       |