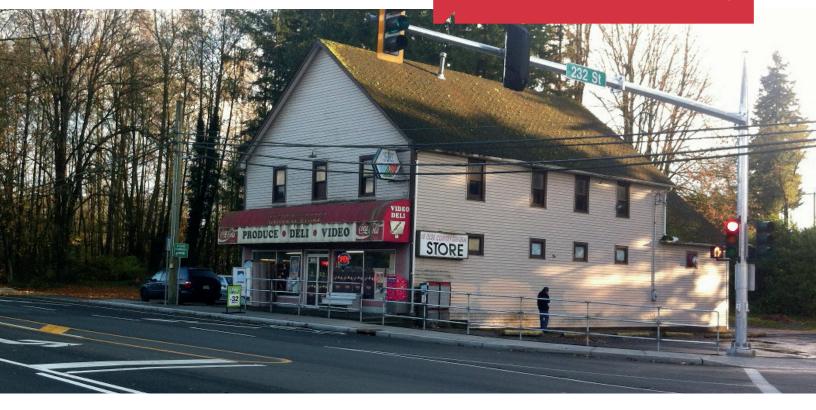

## For Sale Future Redevelopment Property

# 23210 Fraser Highway

Langley, British Columbia

#### **Property Highlights**

- Excellent corner exposure with access from both Fraser Highway and 232 Street
- Great potential for future development
- Grocery store currently leased at gross \$4,700/month
- Asking Price: \$2,150,000