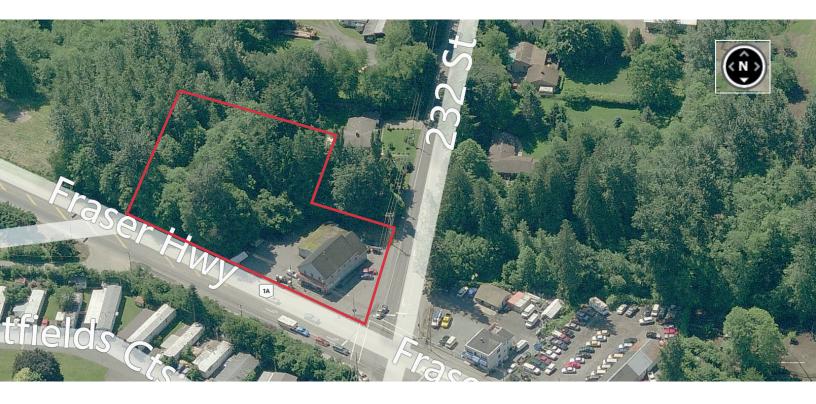

20436 Fraser Highway, Suite 100 Langley BC V3A 4G2 +1 604 534 7974 naicommercial.ca

For Sale 23210 Fraser Highway Langley BC

| Legal Description | Plan 2260, Lot1, Block 1, LD36, Sec. 33, Township 10, Parcel A (AB238020E), Lot<br>5, Plan 21807, Sec. PID: 012-435-287 and 010-541-896 |                                                                                                                                     |
|-------------------|-----------------------------------------------------------------------------------------------------------------------------------------|-------------------------------------------------------------------------------------------------------------------------------------|
| Lot Size          | 66,780 sf                                                                                                                               | ±1.53 acres                                                                                                                         |
| Zoning            | C-3                                                                                                                                     | Uses include assembly, home improvement center, accessory resi-<br>dential, vehicle servicing and repair, veterinary clinic, retail |
| 2013 Taxes        | \$26,593.36                                                                                                                             |                                                                                                                                     |
| Asking Price      | \$2,150,000                                                                                                                             |                                                                                                                                     |
|                   |                                                                                                                                         |                                                                                                                                     |