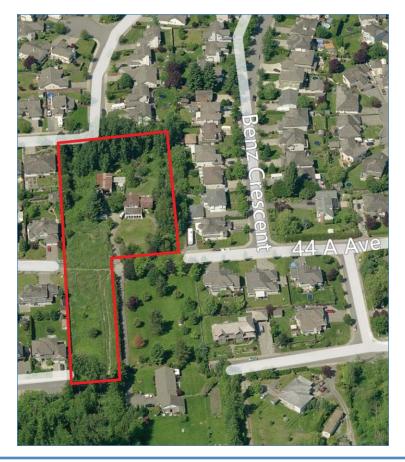

### THE PROPERTY

This level property is almost completely surrounded by single family development and existing roads. All services in the area are underground and the roads all have sidewalks and lighting. Homes in the area typically are in the \$750,000 range and upwards.

# SIZE

2.046 acres

### ANTICIPATED LOT YIELD

Assuming property is rezoned to similar size lots as the immediate area, 8 - 9+ lots may be possible.