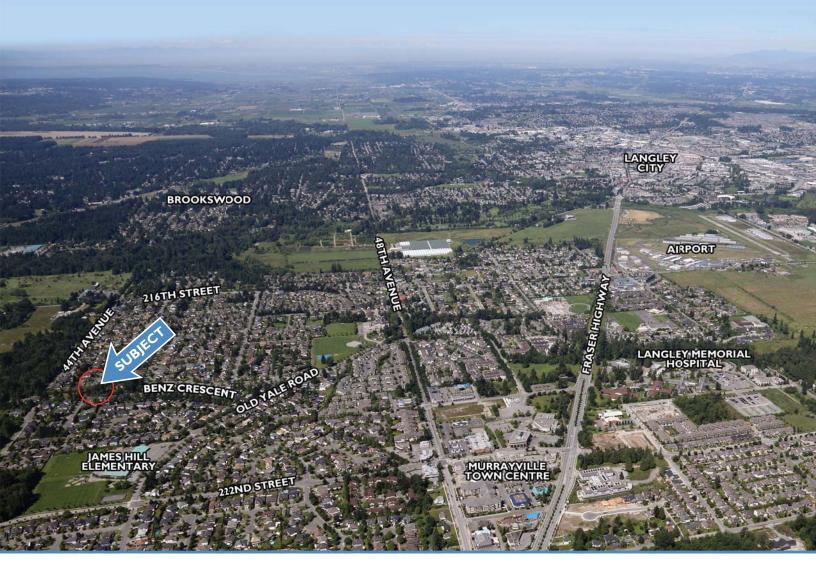

### THE PROPERTY

This level property is almost completely surrounded by single family development and existing roads. All services in the area are underground and the roads all have sidewalks and lighting. Homes in the area typically are in the \$750,000 range and upwards.

# **SERVICES**

All underground services are available adjacent to the property lines as 4 roads abut the property.