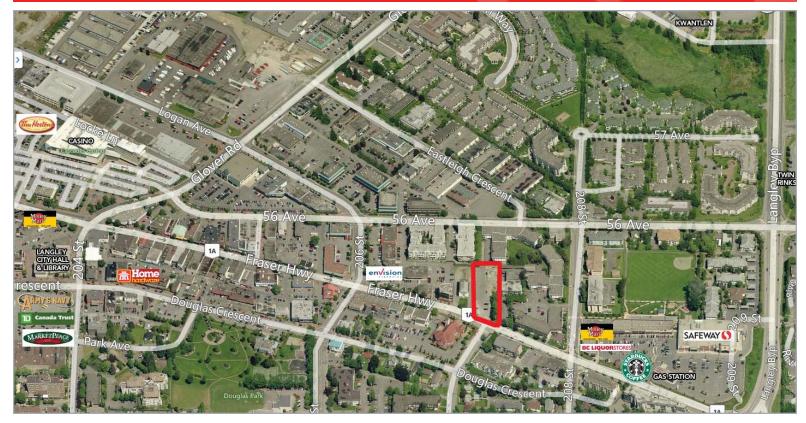

#### **LOCATION**

20721 / 20725 Fraser Highway is located on the north side of the Fraser Highway directly west of 207th Street. This site offers superior access to several major traffic arteries in the immediate area.

#### SITE FEATURES

- Excellent location with direct access to several major traffic arteries
- Zoning allows for several types of re-development including commercial, and residential\*
- Direct access and exposure to Fraser Highway traffic
- Abundance of redevelopment in the immediate area

#### **ZONING**

20721 Fraser highway - C1 (downtown commercial) 20725 Fraser highway - RS1 (single family residential)