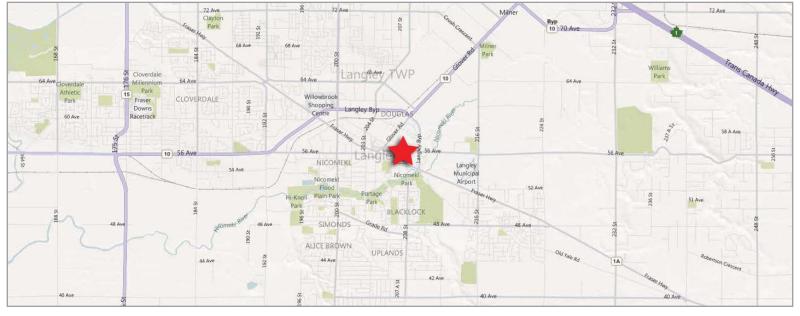

#### **LOCATION**

20721 / 20725 Fraser Highway is located on the north side of the Fraser Highway directly west of 207th Street. This site offers superior access to several major traffic arteries in the immediate area.