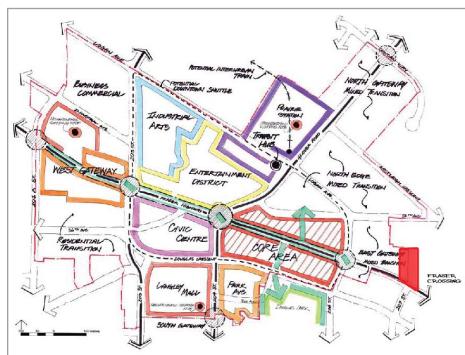

he north side of the Fraser Highway directly west of 207th Street. This site offers superior access to several major traffic arteries in the immediate area.

#### SITE FEATURES

- Excellent location with direct access to several major traffic arteries
- Zoning allows for several types of re-development including commercial, and residential\*
- Direct access and exposure to Fraser Highway traffic
- Abundance of redevelopment in the immediate area

\*rezoning may be required; completed site plan concept drawings available

#### **ZONING**

20721 Fraser highway - C1 (downtown commercial) 20725 Fraser highway - RS1 (single family residential)

#### **TAX**

20721 Fraser highway - \$9,715.09 (2010) 20725 Fraser highway - \$4,088.94 (2010)

#### **ASKING PRICE**

\$1,400,000 **\$1,350,000** 





#### Mike Hardy

604.608.5912 michael.hardy@ca.cushwake.com

#### John Bentley

604.608.5971 john.bentley@ca.cushwake.com

Cushman & Wakefield Ltd.
Suite 700 - 700 West Georgia Street
P.O. Box 10023, Pacific Centre
Vancouver, BC V7Y 1A1
T: 604.683.3111
F: 604.683.0432
TF:1.877.788.3111
www.cushmanwakefield.com