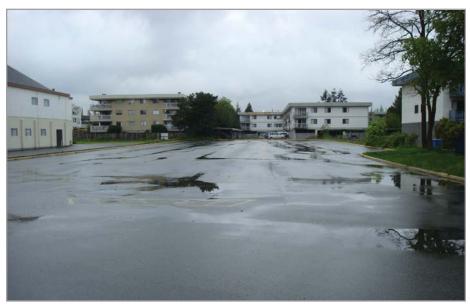

#### **OPPORTUNITY**

To acquire a 0.78 acre parcel with direct exposure to the Fraser highway. This lot has two separate zones which will allow for commercial or residential re-development onsite.

#### SITE FEATURES

- Excellent location with direct access to several major traffic arteries
- Zoning allows for several types of re-development including commercial, and residential\*
- Direct access and exposure to Fraser Highway traffic
- Abundance of redevelopment in the immediate area