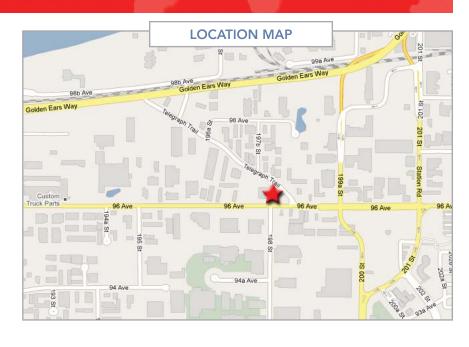

#### **LOCATION**

The subject property is located at the corner of 96th Avenue and Telegraph Trail, north of the Trans Canada Highway/200th Street intersection in the Port Kells/Northwest Langley Industrial area. This area is one of the fastest growing industrial areas in the Metro Vancouver area, and offers excellent access directly to the Trans Canada Highway via either 200th or 176th Streets, and easy access to all municipalities in Greater Vancouver. This fully-serviced area is close to Langley and Guildford labour supplies and has zoning which allows light, medium and heavy industrial uses.