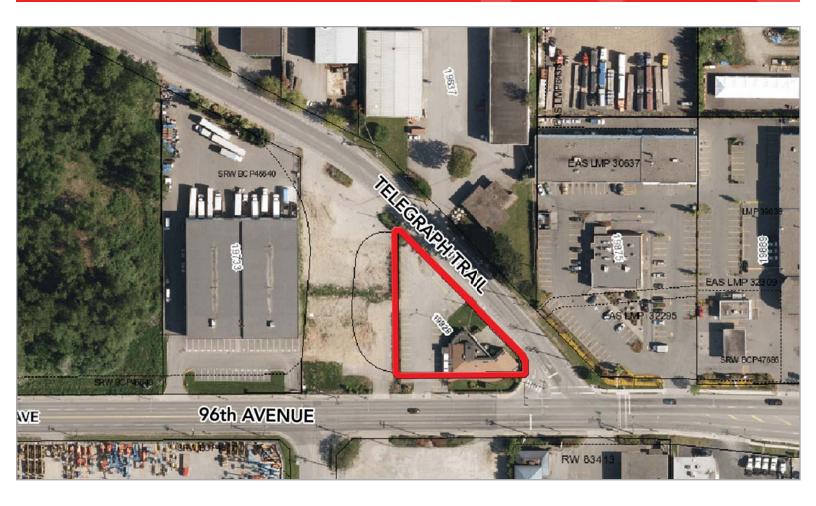

#### **LOCATION**

The subject property is located at the corner of 96th Avenue and Telegraph Trail, north of the Trans Canada Highway/200th Street intersection in the Port Kells/Northwest Langley Industrial area. This area is one of the fastest growing industrial areas in the Metro Vancouver area, and offers excellent access directly to the Trans Canada Highway via either 200th or 176th Streets, and easy access to all municipalities in Greater Vancouver. This fully-serviced area is close to Langley and Guildford labour supplies and has zoning which allows light, medium and heavy industrial uses.

#### **LEGAL DESCRIPTION**

Lot 45, Dist. Lot 122, Group 2, N.W.D., Plan BCP56556 PID: 001-660-306

### SITE SIZE

0.457 Acres (19,511 sf)