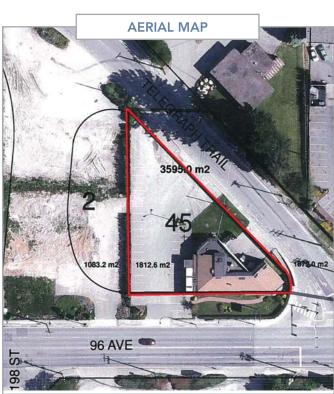

#### **LEGAL DESCRIPTION**

Lot 45, Dist. Lot 122, Group 2, N.W.D., Plan BCP56556 PID: 001-660-306

### SITE SIZE

0.457 Acres (19,511 sf)