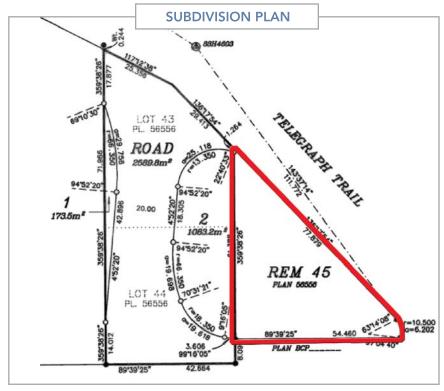

#### **LEGAL DESCRIPTION**

Lot 45, Dist. Lot 122, Group 2, N.W.D., Plan BCP56556 PID: 001-660-306

### SITE SIZE

0.457 Acres (19,511 sf)