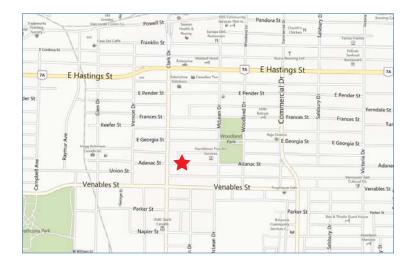

## LOCATION

The subject property is located one half block east of Clark Drive between Venables Street and Hastings Street. Clark Drive is the principal north south commercial arterial route providing easy access to Port of Vancouver to the north and the US Border to the south. Venables Street provides direct access to the city core and all points East including the Trans Canada Highway are easily accessed via 1st Avenue.