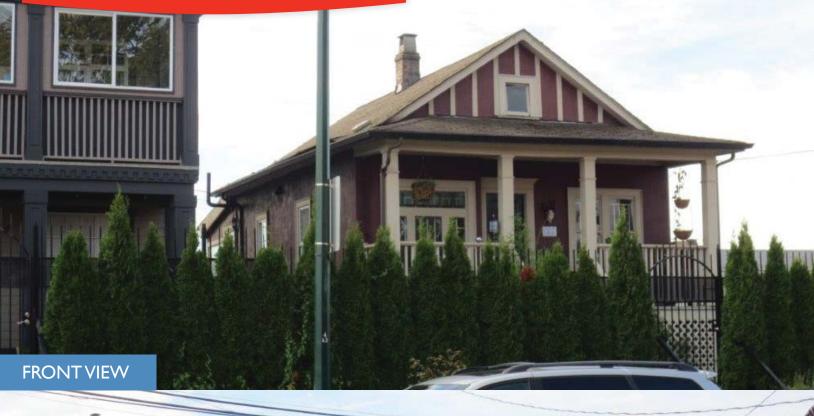

#### **IMPROVEMENTS**

The property is improved with a  $\pm 735$  sf 2 bedroom single story home with low ceiling and storage space below.