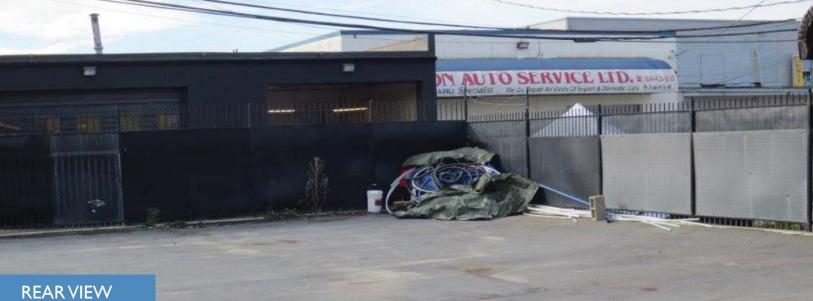

#### SITE FEATURES

- Fenced paved yard
- Entire site is surrounded by high security fencing
- Rear 60' of property is level and paved
- Rear entrance has a large rolling gate