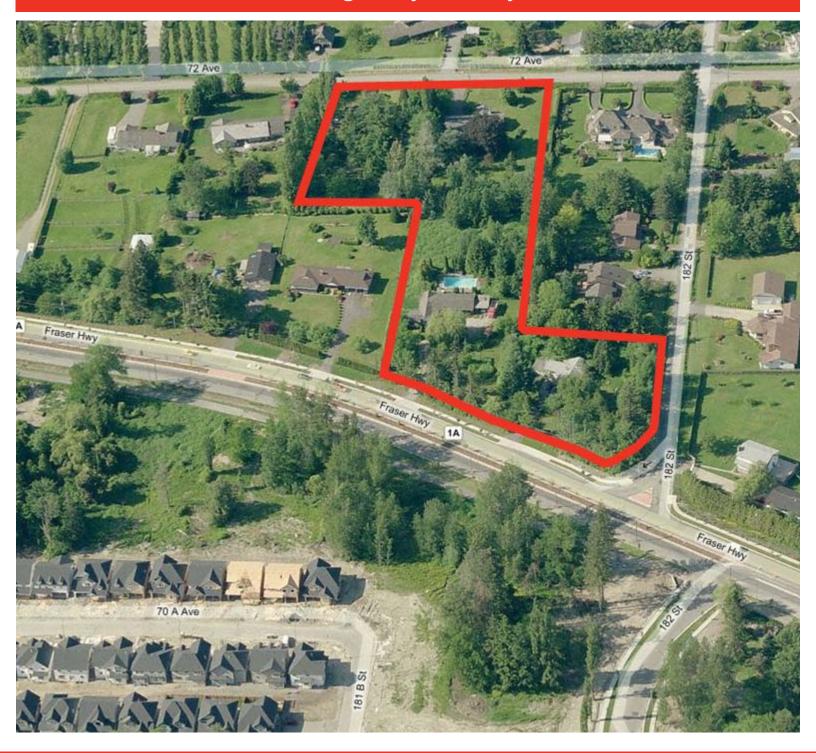

## FOR SALE 4.34 Acre Development Site

18140 - 18160 72nd Avenue &

18147 - 18175 Fraser Highway, Surrey, BC

## **OPPORTUNITY**

18140 -18160 72nd Avenue and 18147 - 18175 Fraser Highway are located in rapidly developing West Clayton NCP – the site offers direct access to Fraser Highway and is close to an array of retail and commercial amenities in the immediate area. The site has potential for high density townhouse re-development with applications for rezoning accepted in Spring 2013.

## **ASKING PRICE**

\$5,225,000

18140 72nd Ave 1.00 ac \$1,200,000 18160 72nd Ave 1.58 ac \$1,800,000 18147 Fraser Hwy 1.03 ac \$1,300,000 18175 Fraser Hwy 0.73 ac \$925,000

\* Latest NCP concept has property and surrounding area designated at 20 - 25 u.p.a.