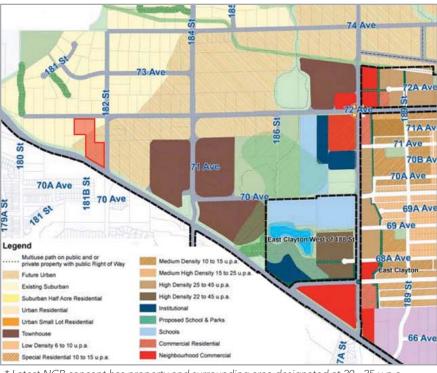

## **OPPORTUNITY**

18140 -18160 72nd Avenue and 18147 - 18175 Fraser Highway are located in rapidly developing West Clayton NCP – the site offers direct access to Fraser Highway and is close to an array of retail and commercial amenities in the immediate area. The site has potential for high density townhouse re-development with applications for rezoning accepted in Spring 2013.

## **ASKING PRICE**

\$5,225,000

18140 72nd Ave 1.00 ac \$1,200,000 18160 72nd Ave 1.58 ac \$1,800,000 18147 Fraser Hwy 1.03 ac \$1,300,000 18175 Fraser Hwy 0.73 ac \$925,000

\* Latest NCP concept has property and surrounding area designated at 20 - 25 u.p.a.