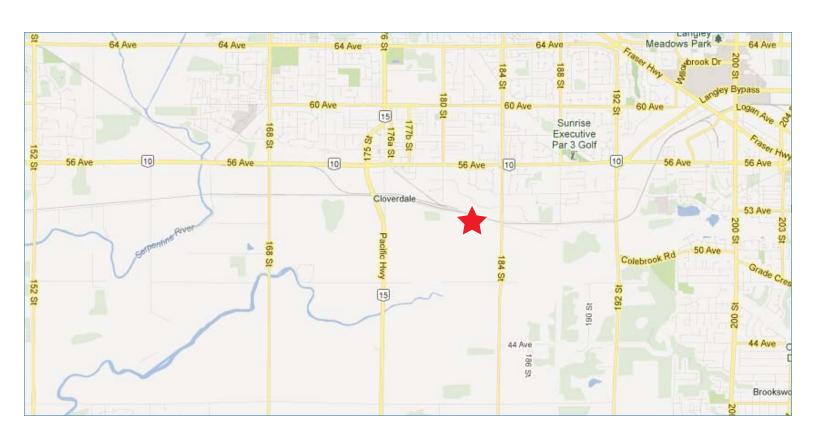

# AGRICULTURAL LAND 5222 180<sup>TH</sup> STREET SURREY, BC

APPROX. 13.706 ACRES LOCATED IN THE CLOVERDALE NEIGHBORHOOD OF SURREY

#### LOCATION

The subject property is located in the Agricultural Land Reserve in the Cloverdale area in Surrey, British Columbia. This property is situated on west side of 184th Street, immediately southwest of the Cloverdale Industrial Park.