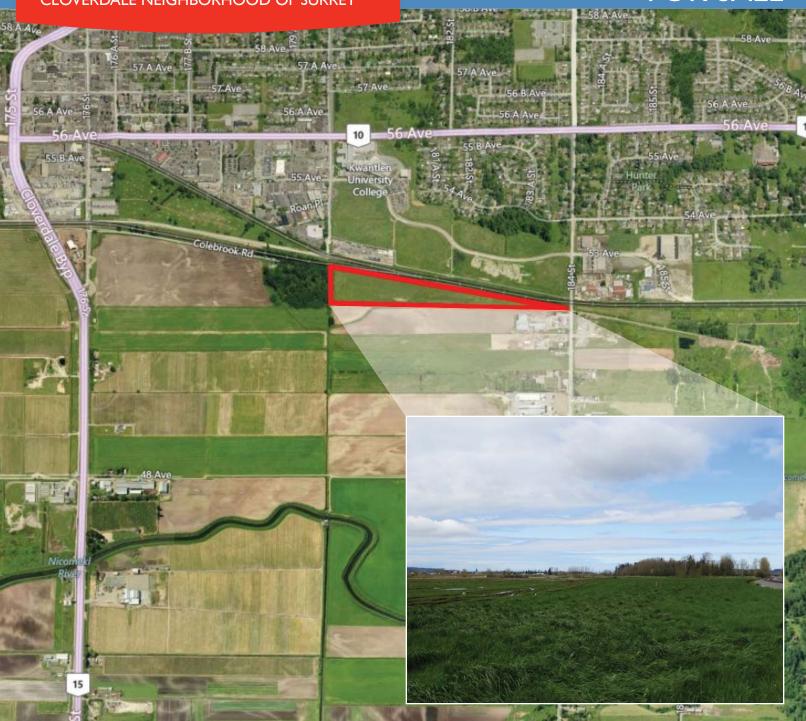

# AGRICULTURAL LAND 5222 180<sup>TH</sup> STREET SURREY, BC

APPROX. 13.706 ACRES LOCATED IN THE CLOVERDALE NEIGHBORHOOD OF SURREY

### Approx. 13.706 Acres located in the Cloverdale Neighborhood of Surrey

#### LOCATION

The subject property is located in the Agricultural Land Reserve in the Cloverdale area in Surrey, British Columbia. This property is situated on west side of 184th Street, immediately southwest of the Cloverdale Industrial Park.

#### **SIZE**

13.706 Acres