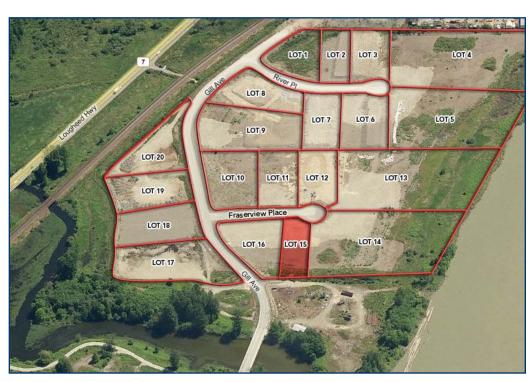

# FOR SALE

Lot 15 - Silver Creek Industrial Park 0.77 Acre Industrial Site

### Lot 15 - Silver Creek Industrial Park 0.77 Acre Industrial Site

#### LEGAL ADDRESS

Lot 15, Land Dist. 36, Sec. 19, Twp. 17, N.W.D., Plan BCP15619 PID: 026-211-793