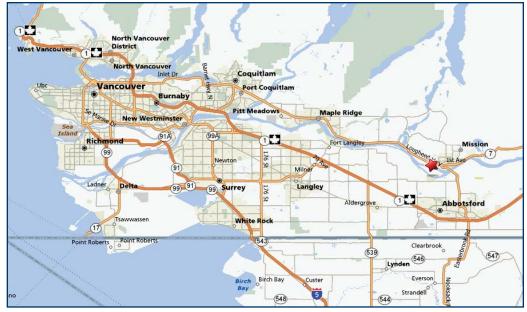

#### OPPORTUNITY

Silver Creek Business Park is located on the Lougheed Highway just west of downtown Mission and less than 10 minutes from the Golden Ears Bridge. Mission is one of the fastest growing districts in British Columbia and with affordable housing and good transportation links is becoming a preferred location for many businesses and residents. The site is approximately an hour travel time from downtown Vancouver, but is only ten to fifteen minutes from the US Border and the expanding Abbotsford Airport. As well, the West Coast Express Commuter Rail Station is only minutes away.