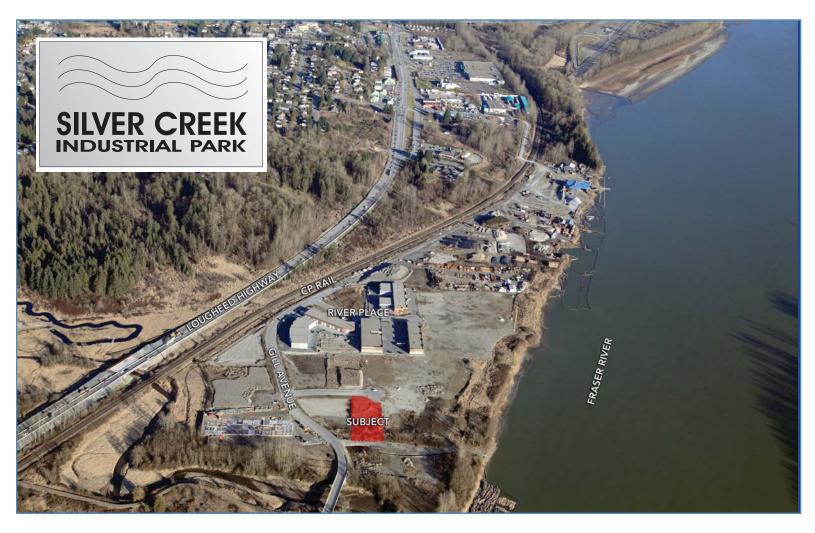

# FOR SALE

Lot 15 - Silver Creek Industrial Park 0.77 Acre Industrial Site

### 7277 Fraserview Place, Mission, BC

An opportunity to aquire a rare 0.77 acre industrial lot which is zoned, serviced and ready for development.

William N. Hobbs Personal Real Estate Corporation W.N. (Bill) Hobbs, B. Comm., R.I. (B.C.) Vice President - Industrial 604.640.5808 bill.hobbs@ca.cushwake.com

#### OPPORTUNITY

Silver Creek Business Park is located on the Lougheed Highway just west of downtown Mission and less than 10 minutes from the Golden Ears Bridge. Mission is one of the fastest growing districts in British Columbia and with affordable housing and good transportation links is becoming a preferred location for many businesses and residents. The site is approximately an hour travel time from downtown Vancouver, but is only ten to fifteen minutes from the US Border and the expanding Abbotsford Airport. As well, the West Coast Express Commuter Rail Station is only minutes away.