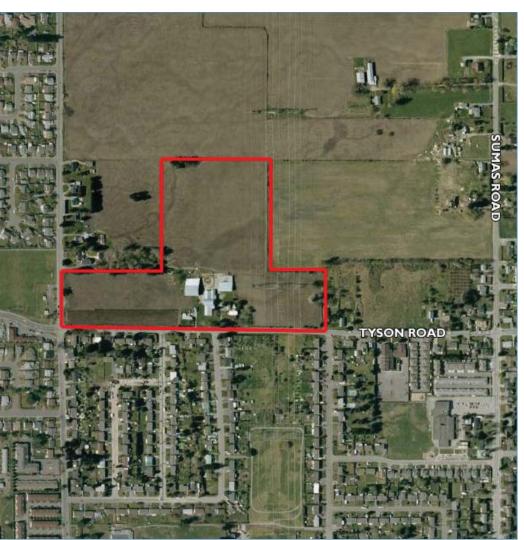

# FOR SALE 6167 TYSON ROAD

CHILLIWACK, BC

HIGHFIELD FARMS CORNER OF TYSON AND WATSON ROADS

## HIGHFIELD FARMS 6167 Tyson Road, Chilliwack, BC

## **PROPERTY DETAILS**

- 21.69 acres
- Previously a dairy farm
- High traffic
- Fully serviced
- Corner lot
- Cleared