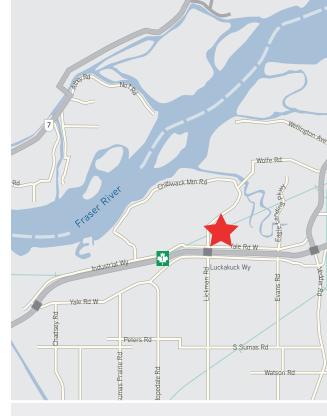

## **DESCRIPTION**

The property is a 1.651 acre development site at Progress Way Industrial Park. The property is adjacent to the Trans Canada Highway on the west side of Chilliwack. Strategically located, the property is also within close access to all areas of the Lower Mainland, the Canada/US border crossing and the B.C. interior.