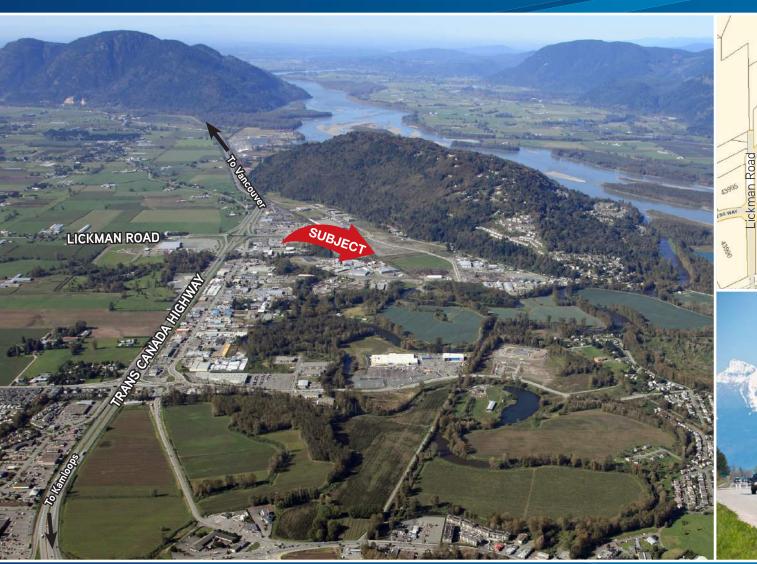

## **DESCRIPTION**

The property is a 1.651 acre development site at Progress Way Industrial Park. The property is adjacent to the Trans Canada Highway on the west side of Chilliwack. Strategically located, the property is also within close access to all areas of the Lower Mainland, the Canada/US border crossing and the B.C. interior.