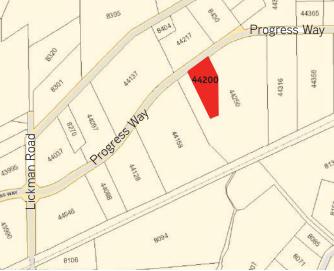

## 1.651 Acre Industrial Development Site

44200 PROGRESS WAY, CHILLIWACK, B.C.

## LEGAL DESCRIPTION

PID: 027-648-257 PL BCP38013 LT 1 DL 288 LD 36 Group 2