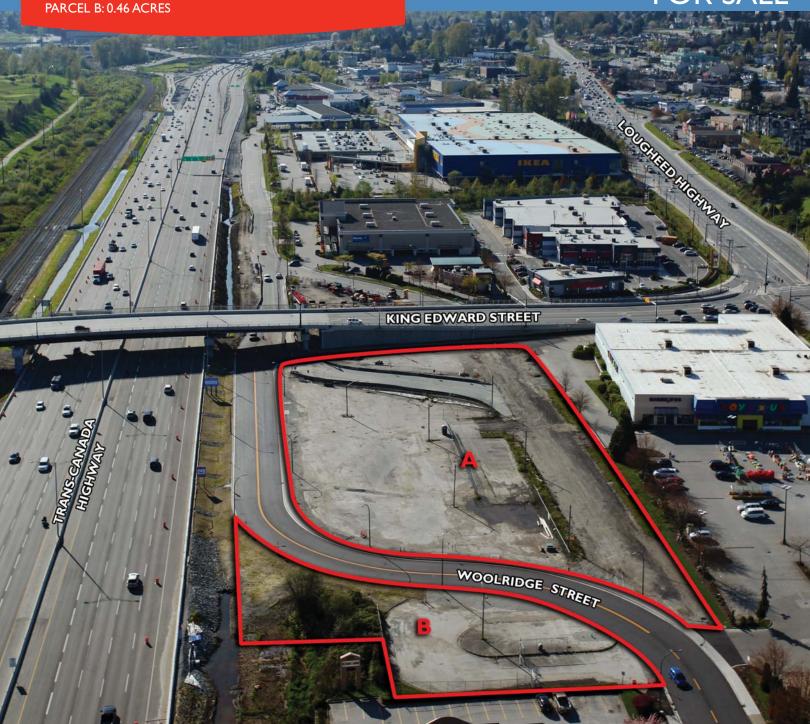

### THE OPPORTUNITY

South Coast British Columbia Transportation Authority ("Vendor") has engaged Cushman & Wakefield Ltd. ("C&W") to arrange a sale of I 100 Woolridge Street, Coquitlam, BC (the "Property"). The Property encompasses two service/commercially zoned and designated land parcels totaling 2.98 acres with the following key highlights:

- High exposure site in one of Metro Vancouver's most established retail and service nodes.
- Significant retail activity in vicinity; surrounding anchors include: IKEA, Staples, Toy's R Us, Bed Bath & Beyond, Canadian Tire, Real Canadian Superstore, Mark's Warehouse, Pet Smart, Dollar Tree, Sleep Country and others.
- Location between Lougheed Highway and Trans-Canada Highway carrying over 30,000 and 100,000 daily vehicles, respectively.
- Excellent visibility from Lougheed Highway, Trans-Canada Highway, and the new King Edward Street overpass.
- Close to 600 feet of frontage on Trans-Canada Highway
- · Good ingress and egress with wide frontage onto the newly improved/realigned Woolridge Street.
- Location just north of the proposed "Village at Fraser Mills" development, expected to add over 4,500 new homes over the mid term.
- Unimproved site ready for development.

### **PRICE**

The Vendor has elected not to establish an asking price for the Property.

| BASIC FACTS   |                           |             |
|---------------|---------------------------|-------------|
| LAND AREA     | ACRES                     | SQUARE FEET |
| PARCEL "A"    | 2.52                      | 109,771     |
| PARCEL "B"    | 0.46                      | 20,037      |
| TOTAL         | 2.98                      | 129,808     |
| ZONING        | Service Commercial (CS-I) |             |
| BASIC DENSITY | 0.4 times the lot area    |             |