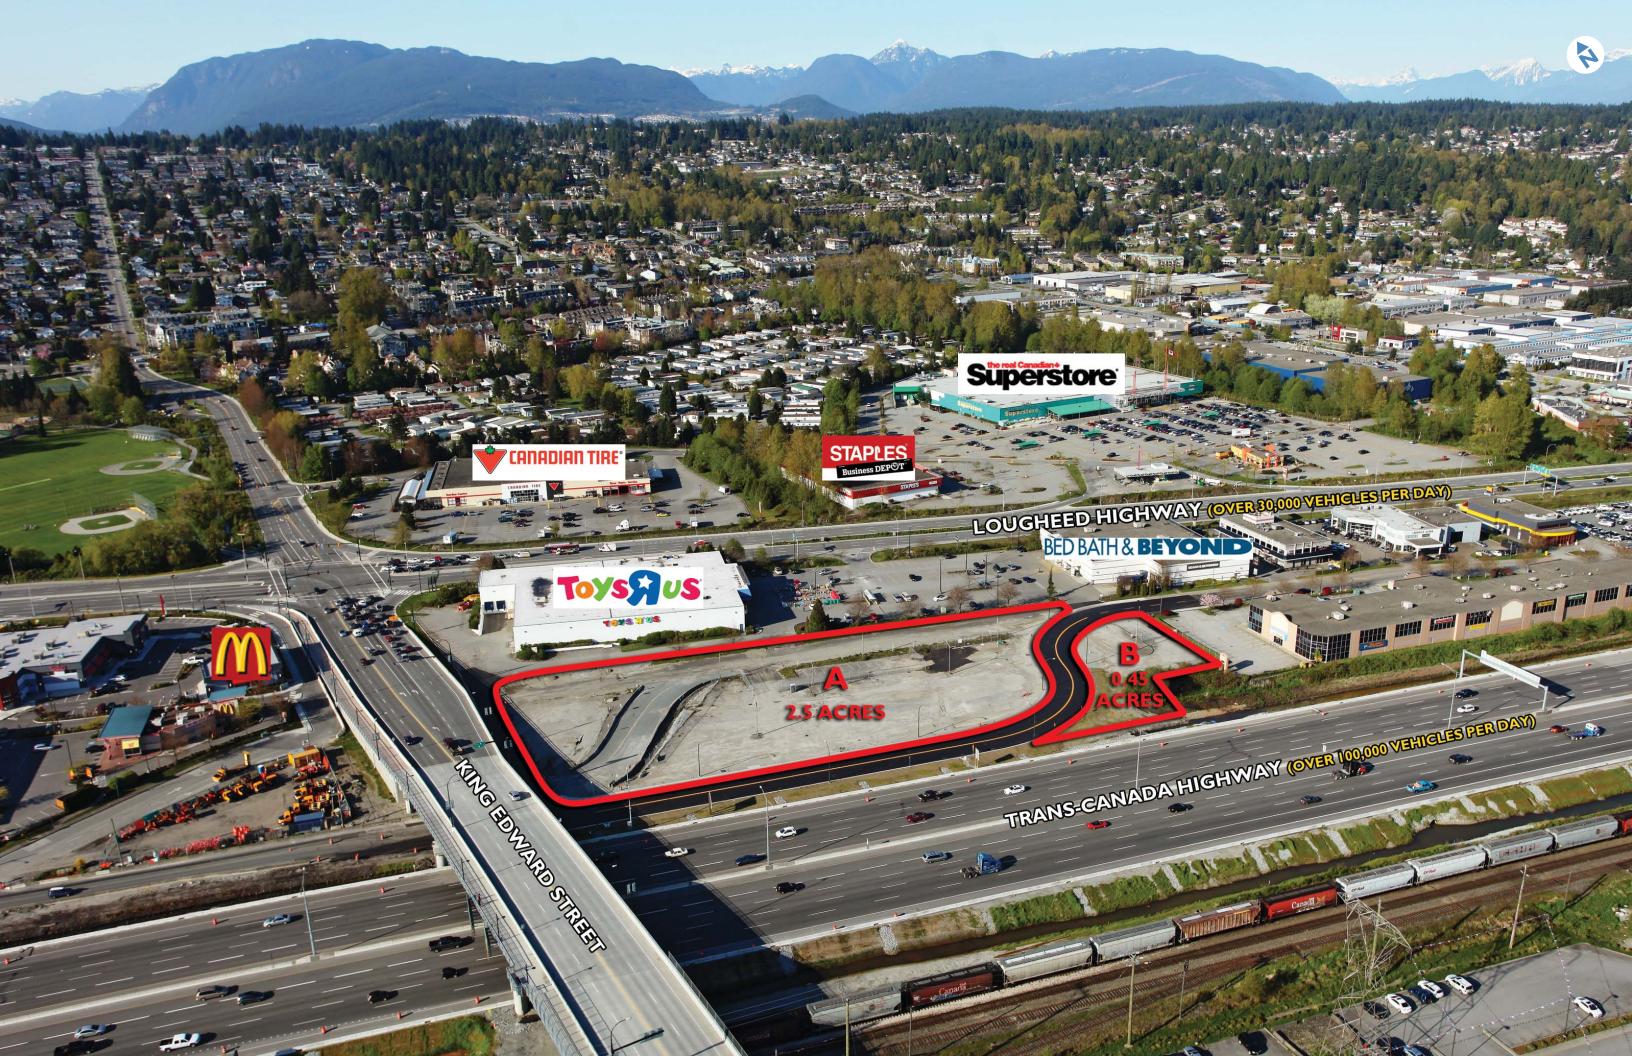

### THE OPPORTUNITY

South Coast British Columbia Transportation Authority ("Vendor") has engaged Cushman & Wakefield Ltd. ("C&W") to arrange a sale of I 100 Woolridge Street, Coquitlam, BC (the "Property"). The Property encompasses two service/commercially zoned and designated land parcels totaling 2.98 acres with the following key highlights:

- High exposure site in one of Metro Vancouver's most established retail and service nodes.
- Significant retail activity in vicinity; surrounding anchors include: IKEA, Staples, Toy's R Us, Bed Bath & Beyond, Canadian Tire, Real Canadian Superstore, Mark's Warehouse, Pet Smart, Dollar Tree, Sleep Country and others.
- Location between Lougheed Highway and Trans-Canada Highway carrying over 30,000 and 100,000 daily vehicles, respectively.
- Excellent visibility from Lougheed Highway, Trans-Canada Highway, and the new King Edward Street overpass.
- Close to 600 feet of frontage on Trans-Canada Highway
- · Good ingress and egress with wide frontage onto the newly improved/realigned Woolridge Street.
- Location just north of the proposed "Village at Fraser Mills" development, expected to add over 4,500 new homes over the mid term.
- Unimproved site ready for development.

### **PRICE**

The Vendor has elected not to establish an asking price for the Property.

| BASIC FACTS   |                           |             |
|---------------|---------------------------|-------------|
| LAND AREA     | ACRES                     | SQUARE FEET |
| PARCEL "A"    | 2.52                      | 109,771     |
| PARCEL "B"    | 0.46                      | 20,037      |
| TOTAL         | 2.98                      | 129,808     |
| ZONING        | Service Commercial (CS-I) |             |
| BASIC DENSITY | 0.4 times the lot area    |             |