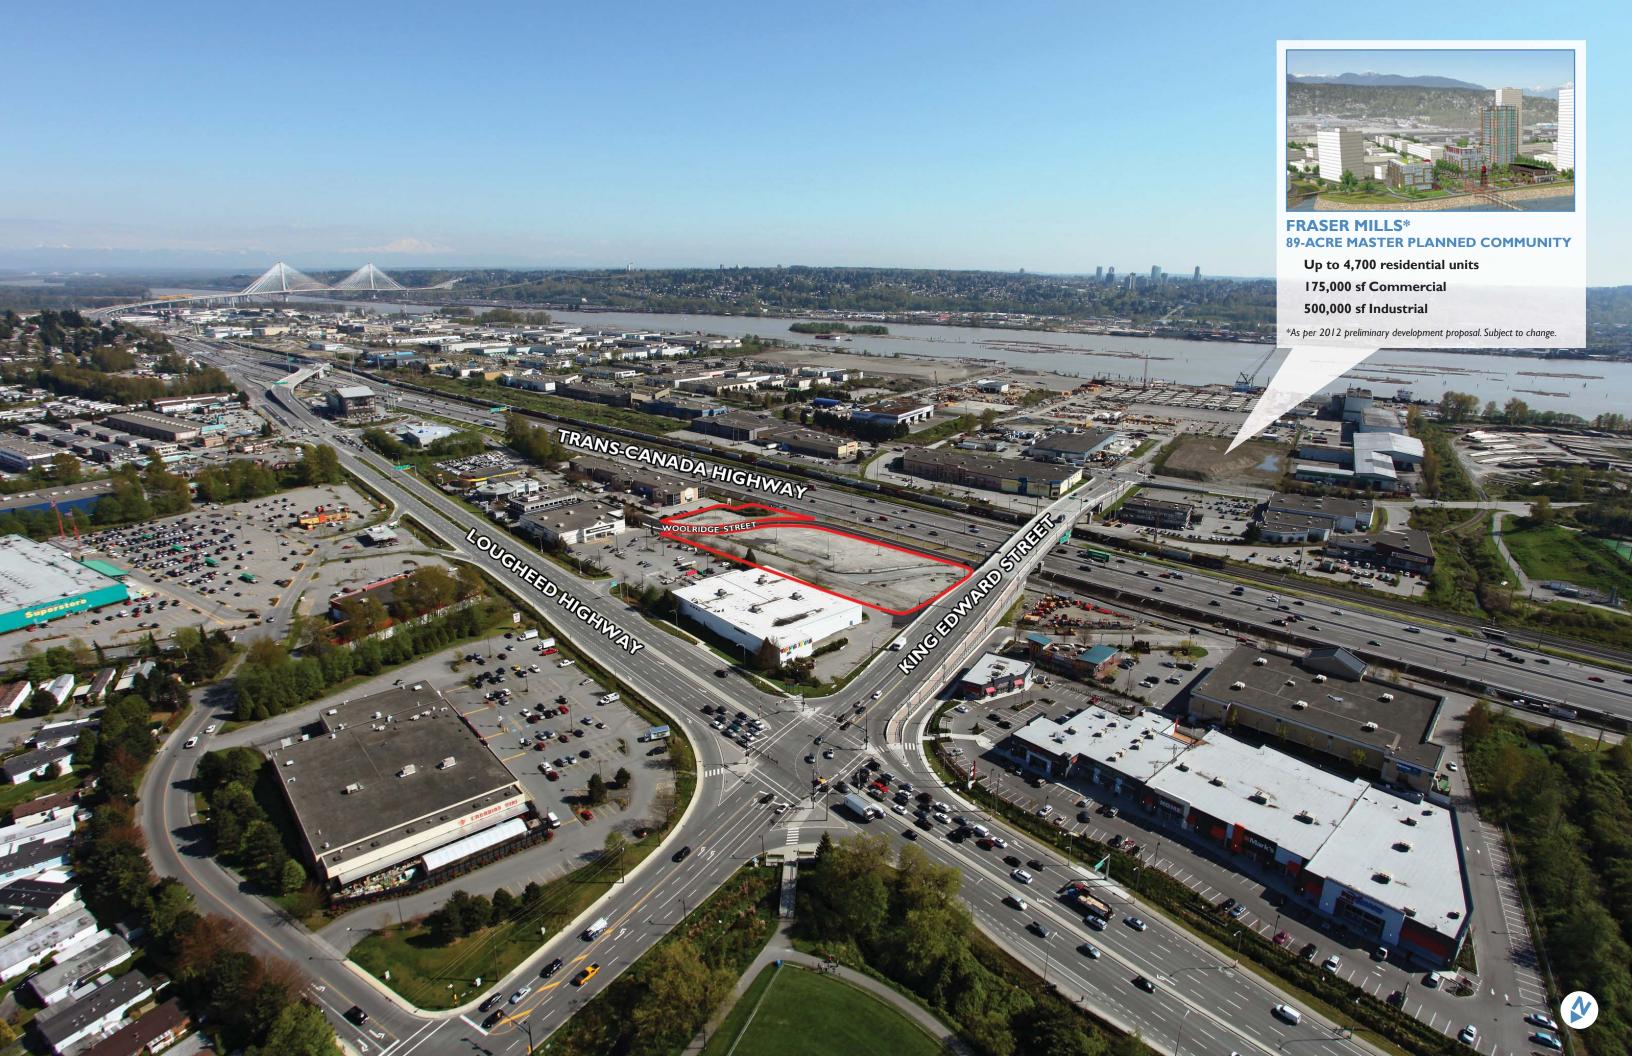

### THE OPPORTUNITY

South Coast British Columbia Transportation Authority ("Vendor") has engaged Cushman & Wakefield Ltd. ("C&W") to arrange a sale of I 100 Woolridge Street, Coquitlam, BC (the "Property"). The Property encompasses two service/commercially zoned and designated land parcels totaling 2.98 acres with the following key highlights:

- High exposure site in one of Metro Vancouver's most established retail and service nodes.
- Significant retail activity in vicinity; surrounding anchors include: IKEA, Staples, Toy's R Us, Bed Bath & Beyond, Canadian Tire, Real Canadian Superstore, Mark's Warehouse, Pet Smart, Dollar Tree, Sleep Country and others.
- Location between Lougheed Highway and Trans-Canada Highway carrying over 30,000 and 100,000 daily vehicles, respectively.
- Excellent visibility from Lougheed Highway, Trans-Canada Highway, and the new King Edward Street overpass.
- Close to 600 feet of frontage on Trans-Canada Highway
- · Good ingress and egress with wide frontage onto the newly improved/realigned Woolridge Street.
- Location just north of the proposed "Village at Fraser Mills" development, expected to add over 4,500 new homes over the mid term.
- Unimproved site ready for development.

### **PRICE**

The Vendor has elected not to establish an asking price for the Property.

| BASIC FACTS   |                           |             |
|---------------|---------------------------|-------------|
| LAND AREA     | ACRES                     | SQUARE FEET |
| PARCEL "A"    | 2.52                      | 109,771     |
| PARCEL "B"    | 0.46                      | 20,037      |
| TOTAL         | 2.98                      | 129,808     |
| ZONING        | Service Commercial (CS-I) |             |
| BASIC DENSITY | 0.4 times the lot area    |             |