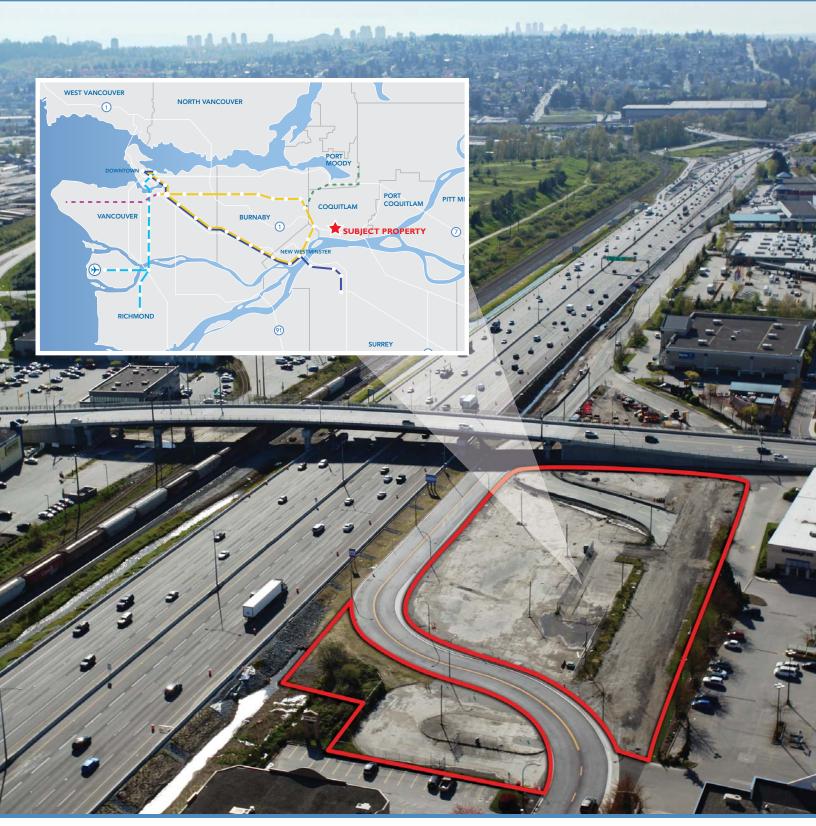

### THE OPPORTUNITY

South Coast British Columbia Transportation Authority ("Vendor") has engaged Cushman & Wakefield Ltd. ("C&W") to arrange a sale of I 100 Woolridge Street, Coquitlam, BC (the "Property"). The Property encompasses two service/commercially zoned and designated land parcels totaling 2.98 acres with the following key highlights:

- High exposure site in one of Metro Vancouver's most established retail and service nodes.
- Significant retail activity in vicinity; surrounding anchors include: IKEA, Staples, Toy's R Us, Bed Bath & Beyond, Canadian Tire, Real Canadian Superstore, Mark's Warehouse, Pet Smart, Dollar Tree, Sleep Country and others.
- Location between Lougheed Highway and Trans-Canada Highway carrying over 30,000 and 100,000 daily vehicles, respectively.
- Excellent visibility from Lougheed Highway, Trans-Canada Highway, and the new King Edward Street overpass.
- Close to 600 feet of frontage on Trans-Canada Highway
- · Good ingress and egress with wide frontage onto the newly improved/realigned Woolridge Street.
- Location just north of the proposed "Village at Fraser Mills" development, expected to add over 4,500 new homes over the mid term.
- Unimproved site ready for development.

### **PRICE**

The Vendor has elected not to establish an asking price for the Property.

| BASIC FACTS   |                           |             |
|---------------|---------------------------|-------------|
| LAND AREA     | ACRES                     | SQUARE FEET |
| PARCEL "A"    | 2.52                      | 109,771     |
| PARCEL "B"    | 0.46                      | 20,037      |
| TOTAL         | 2.98                      | 129,808     |
| ZONING        | Service Commercial (CS-I) |             |
| BASIC DENSITY | 0.4 times the lot area    |             |