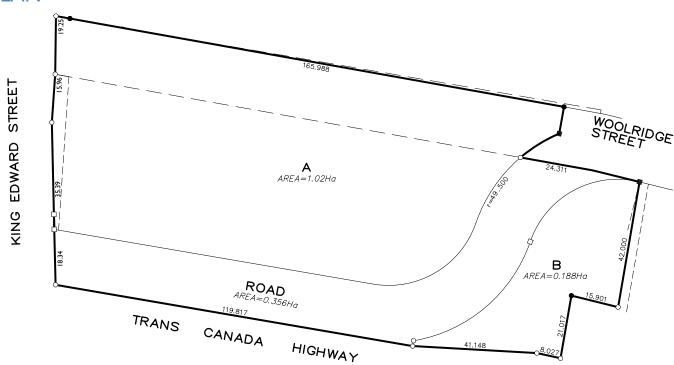

### **PRICE**

The Vendor has elected not to establish an asking price for the Property.

| BASIC FACTS   |                           |             |
|---------------|---------------------------|-------------|
| LAND AREA     | ACRES                     | SQUARE FEET |
| PARCEL "A"    | 2.52                      | 109,771     |
| PARCEL "B"    | 0.46                      | 20,037      |
| TOTAL         | 2.98                      | 129,808     |
| ZONING        | Service Commercial (CS-I) |             |
| BASIC DENSITY | 0.4 times the lot area    |             |

# **LEGAL PLAN**