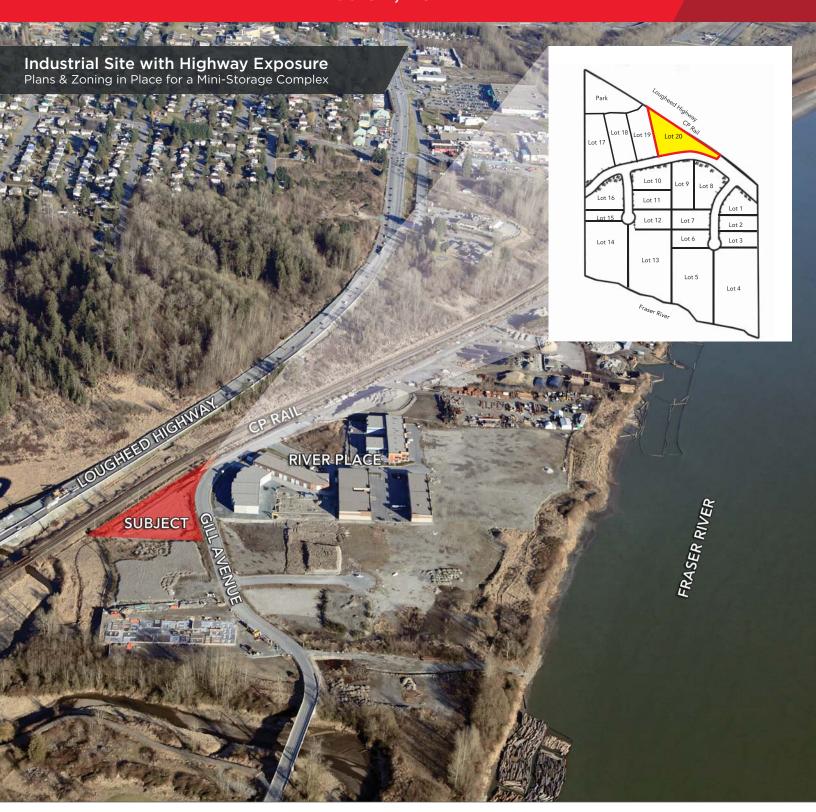

### **LEGAL DESCRIPTION**

Lot 20, Land District 36, Sec 19, Township 17, Group 1, N.W.D., Plan BCP 15169 PID: 026-211-840

### **ZONING**

ING (Industrial)

Allows for a wide range of uses including light industrial, warehouse, adult education institution and general office use.

Property is zoned for mini storage

### SITE SIZE

1.96 acres (±1.00 acre net useable)

### **COMMENTS**

Plans in place for a mini-storage complex.