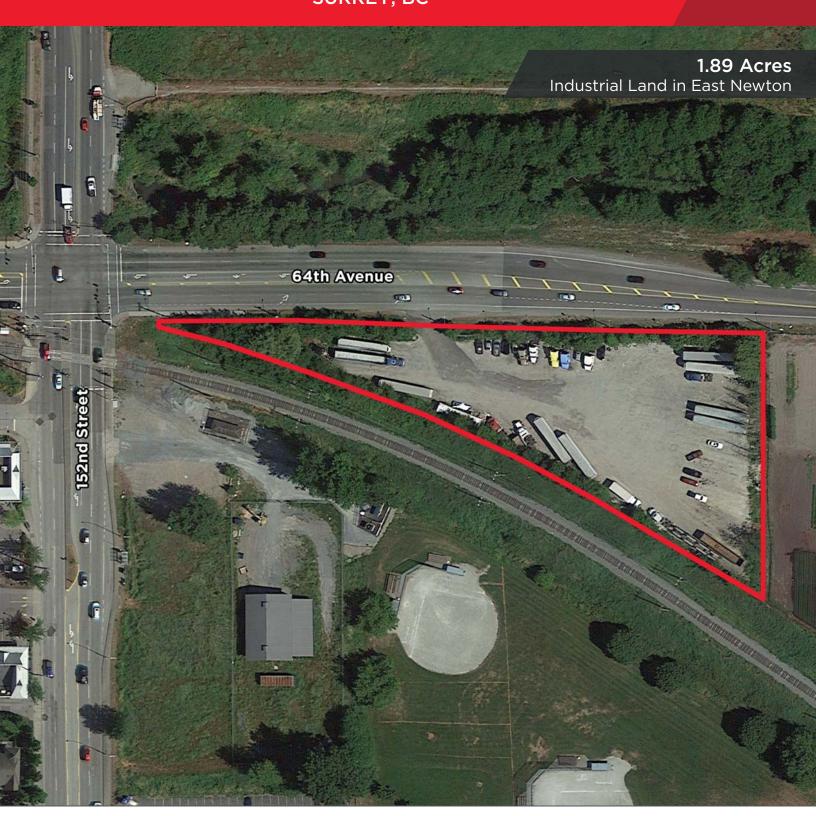

#### **OPPORTUNITY**

A rare opportunity to purchase a 1.89 acres of industrial land, with nearly 630 feet of 64th Avenue frontage, located on the intersection of 152nd Street and 64th Avenue.

#### **LOCATION**

Located in central Surrey on the corner of 64th Avenue and 152nd Street, just north of busy Highway 10. The subject property also provides excellent access to Highway 91, Highway 99, 176th Street (Highway 15), the US Border and the TransCanada Highway connecting to all parts of Metro Vancouver and beyond. Access is provided off of 64th Avenue.