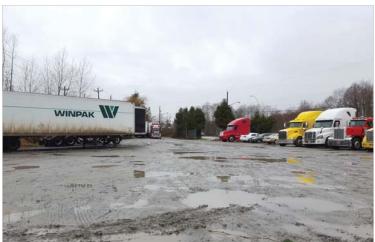

#### **OPPORTUNITY**

A rare opportunity to purchase a 1.89 acres of industrial land, with nearly 630 feet of 64th Avenue frontage, located on the intersection of 152nd Street and 64th Avenue.