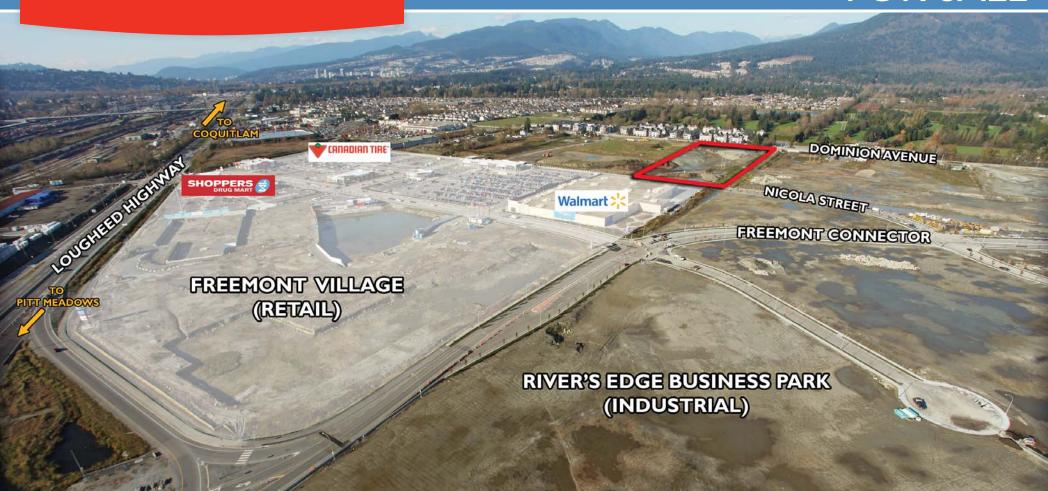

# 750 DOMINION AVENUE PORT COQUITLAM, BC

**7 ACRES OF PRIME DEVELOPMENT LAND** 

#### LOCATION

750 Dominion Avenue is located in the Dominion Triangle area of Port Coquitlam. The subject property is adjacent to the Freemont Village Shopping Centre - anchored by Walmart and Canadian Tire and home to many popular retail stores and services. Additional neighbours include Mosaic's Dominion residential development, Carnoustie Golf Club, River's Edge Business Park and the riverside recreational areas and trails.

Situated in close proximity and access to the new 7-lane Pitt River Bridge and Golden Ears Bridge to the east, Coast Meridian Overpass to the west and being only minutes away to the new Cape Horn Interchange, Port Mann Bridge and Highway #1 makes 750 Dominion a superb location with ease of access.

#### SITE DESCRIPTION

The site is rectangular in shape and has been substantially stripped, filled and compacted with structural fill material. A diagonal overhead hydro line easement encumbers a portion of the property but does not restrict the ability to utilize the encumbered lands for vehicle use, whether it be for drive aisles or parking.