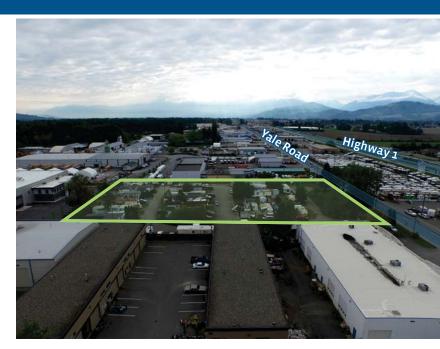

### **OPPORTUNITY**

Own 2.58 acres of industrial development land in Chilliwack's growing industrial area. The subject property is surrounded by new development and has excellent exposure on Yale Road and access to Highway 1. This opportunity would be ideally suited for a business with both sales & service operations, including warehousing, distribution, offices, display and/or showroom.

### LOCATION

The subject property is located in Chilliwack's industrial business and automotive corridor on Yale Road. The location provides excellent access and exposure due to proximity to Highway 1 and the Lickman Road interchange.