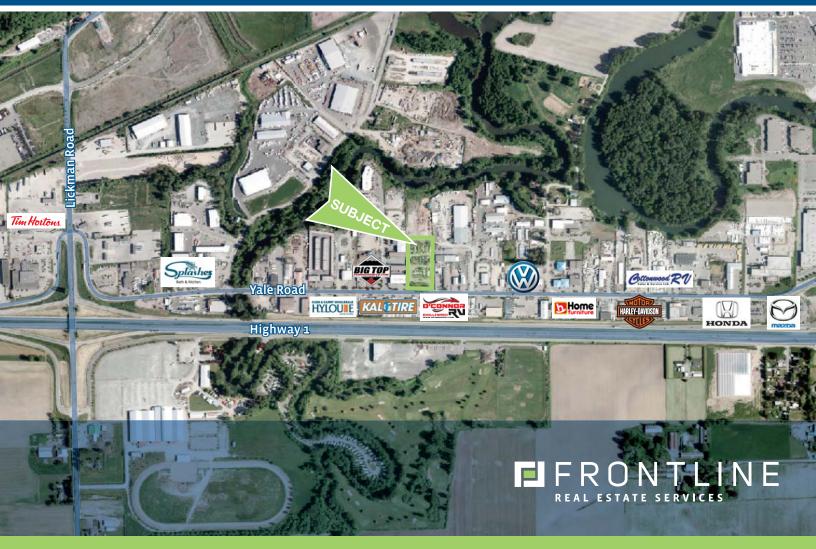

### **OPPORTUNITY**

Own 2.58 acres of industrial development land in Chilliwack's growing industrial area. The subject property is surrounded by new development and has excellent exposure on Yale Road and access to Highway 1. This opportunity would be ideally suited for a business with both sales & service operations, including warehousing, distribution, offices, display and/or showroom.

### LOCATION

The subject property is located in Chilliwack's industrial business and automotive corridor on Yale Road. The location provides excellent access and exposure due to proximity to Highway 1 and the Lickman Road interchange.