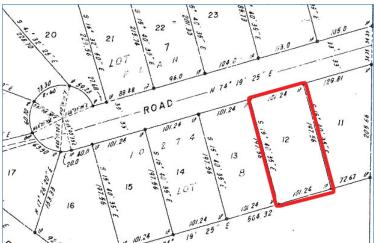

#### LEGAL DESCRIPTION

Lot 12 Section 5 Township 8 New Westminster District Plan 46717 PID: 000-744-786

LOT SIZE 19,989 sf (0.459 acres)

### SITE FEATURES

- Services at lot line
- Approximately 101' x 197' configuration