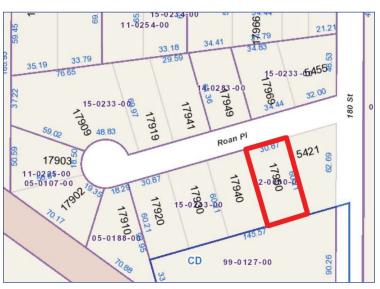

#### LEGAL DESCRIPTION

Lot 12 Section 5 Township 8 New Westminster District Plan 46717 PID: 000-744-786

LOT SIZE 19,989 sf (0.459 acres)