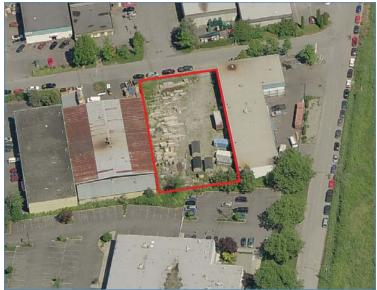

### SITE FEATURES

- Services at lot line
- Approximately 101' x 197' configuration