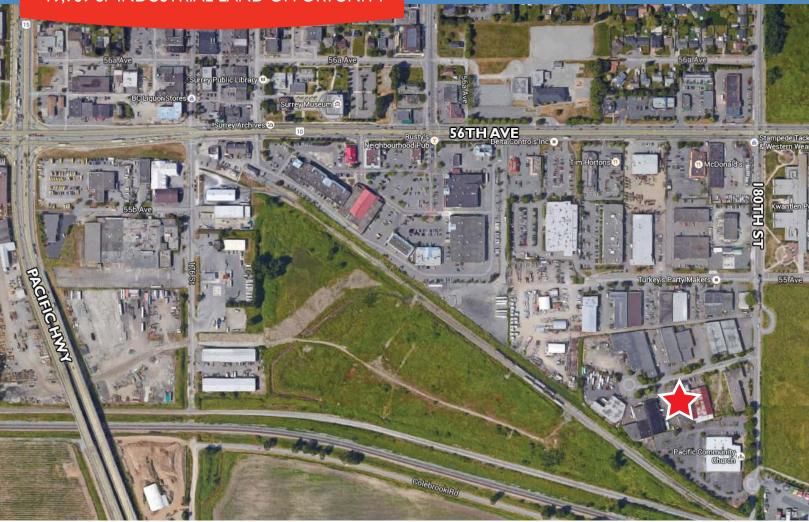

#### LOCATION

Located in Central Cloverdale, the subject property is west of 180th Street and South of 55th Avenue. This location benefits from the nearby railway and major improvements being made to the local highway network which leads to major traffic arteries in Surrey and Langley. Nearby neighbors include Kwantlen Polytechnic University, the UPS Store, Chevron, Hawkwood Investments and McDonald's.