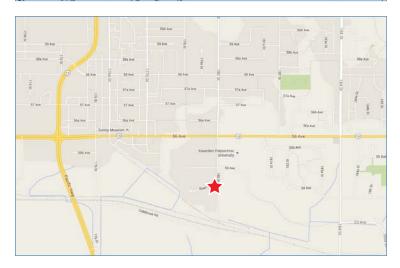

#### LOCATION

Located in Central Cloverdale, the subject property is west of 180th Street and South of 55th Avenue. This location benefits from the nearby railway and major improvements being made to the local highway network which leads to major traffic arteries in Surrey and Langley. Nearby neighbors include Kwantlen Polytechnic University, the UPS Store, Chevron, Hawkwood Investments and McDonald's.