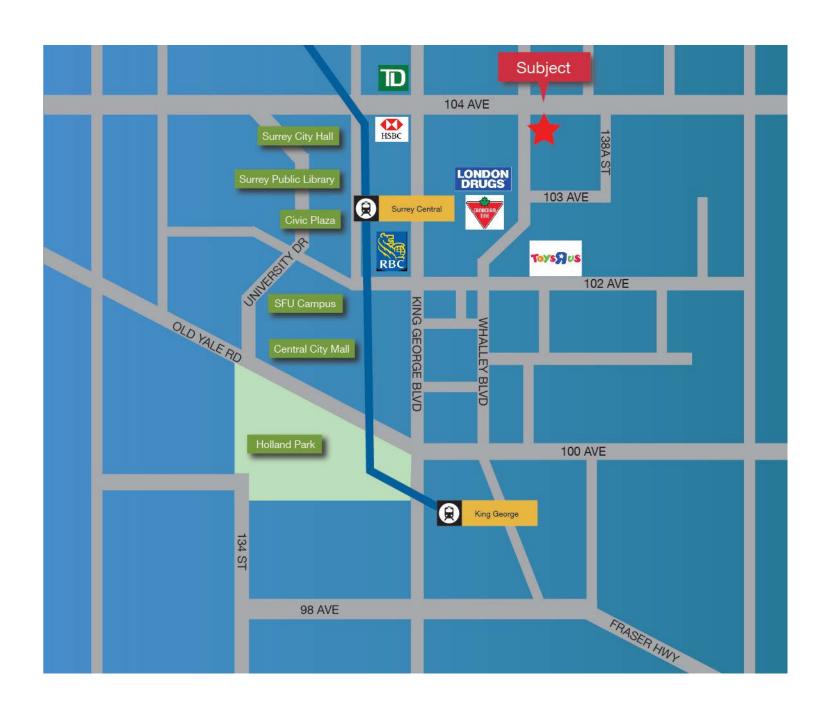

#### Location

13777-103 Ave., 13748-104 Ave, & 13774-104 Ave. Surrey BC Canada

#### Site Description

This development site is comprised of three legal parcels forming a total of 172,000 s.f. of developable lands located at 104 Ave. and Whalley Blvd. in the City Centre Area. At present, there are three retail/commercial buildings improved on the site totaling about 51,000 s.f. of leasable area.