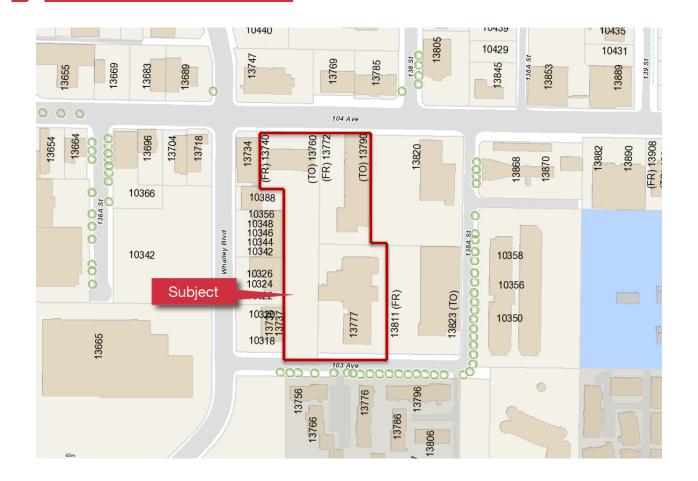

#### Legal Description

13748 104 Ave – PID 007-159-021 PL 35233 LT 64 BLK 5N LD 36 SEC 26 RNG 2W

13774 104 Ave –PID 000-699-861 PL 53538 LT 107 BLK 5N LD 36 SEC 26 RNG 2W

13777 103 Ave –PID 005-137-365 PL 53538 LT 108 BLK 5N LD 36 SEC 26 RNG 2W

#### **Property Size**

13748 104 Ave - 71,306 sq. ft 13774 104 Ave - 42,470 sq. ft 13777 103 Ave - 58,588 sq. ft

TOTAL 172,364 sq. ft

For Sale 13748, 13774 104 Ave & 13777 103 Ave Surrey, BC

For Sale 13748, 13774 104 Ave & 13777 103 Ave Surrey, BC