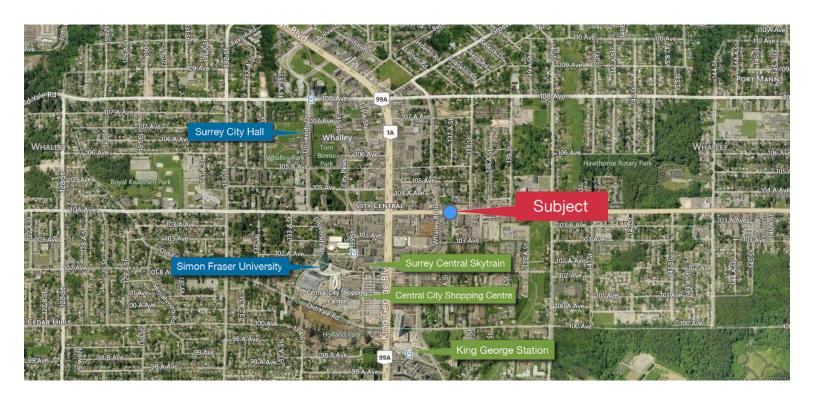

With the support of City of Surrey, the Whalley Area is evolving into a different community with New City Hall, new Library, Recreation Centre, SFU campus moving into the area. Large scale development projects like Civic Plaza by PCI, Park Avenue by Concord Pacific, Wave by Rize Alliance, University District by Bosa Properties and Ultra by Weststone are being developed in the area. Coast Capital Savings is moving its headquarter to King George Station. One can envision the City Centre of Surrey will become one of the fastest growing community.