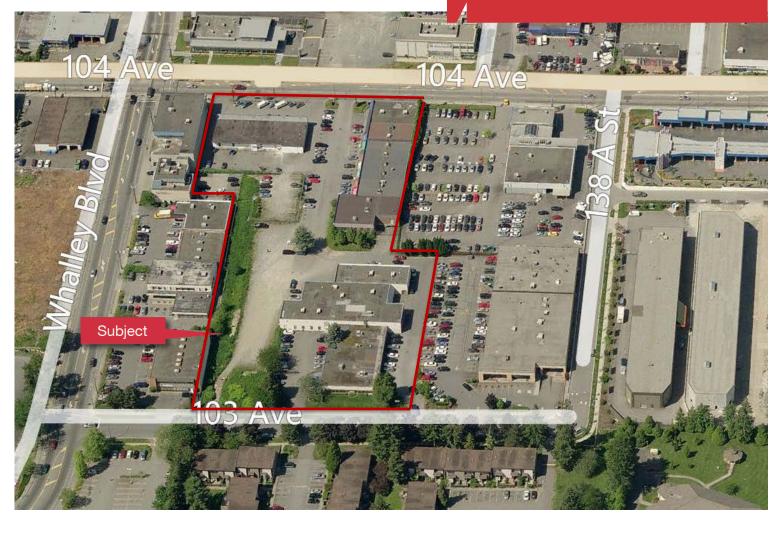

#### Location

13777-103 Ave., 13748-104 Ave, & 13774-104 Ave. Surrey BC Canada

#### Site Description

This development site is comprised of three legal parcels forming a total of 172,000 s.f. of developable lands located at 104 Ave. and Whalley Blvd. in the City Centre Area. At present, there are three retail/commercial buildings improved on the site totaling about 51,000 s.f. of leasable area.

#### **Property Size**

13748 104 Ave - 71,306 sq. ft 13774 104 Ave - 42,470 sq. ft 13777 103 Ave - 58,588 sq. ft

TOTAL 172,364 sq. ft

For Sale 13748, 13774 104 Ave & 13777 103 Ave Surrey, BC

For Sale 13748, 13774 104 Ave & 13777 103 Ave Surrey, BC