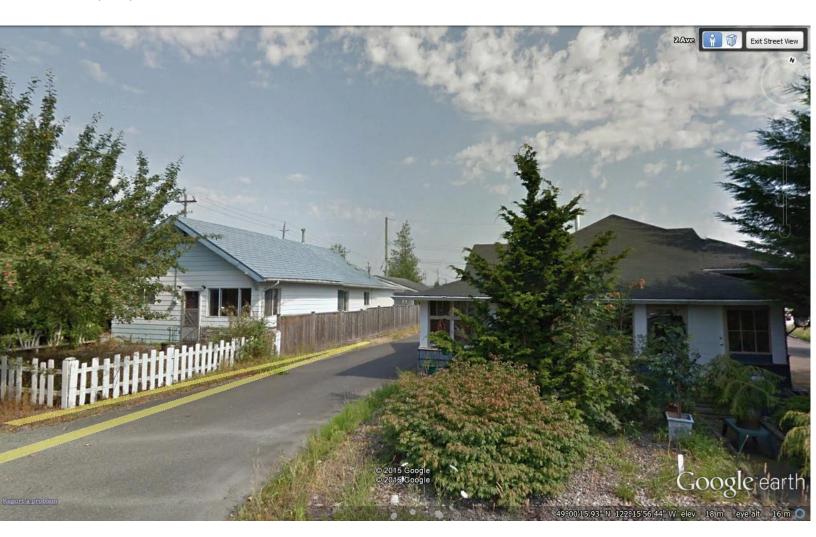

#### **Property Description**

The site totals 38,968.6 sq.ft. (0.89 acres). A municipal laneway can be acquired from the City of Abbotsford to bring the total assembly size to approximately 41,122 sq.ft.(0.94 acres). Currently, there are 5 single family homes on the site.