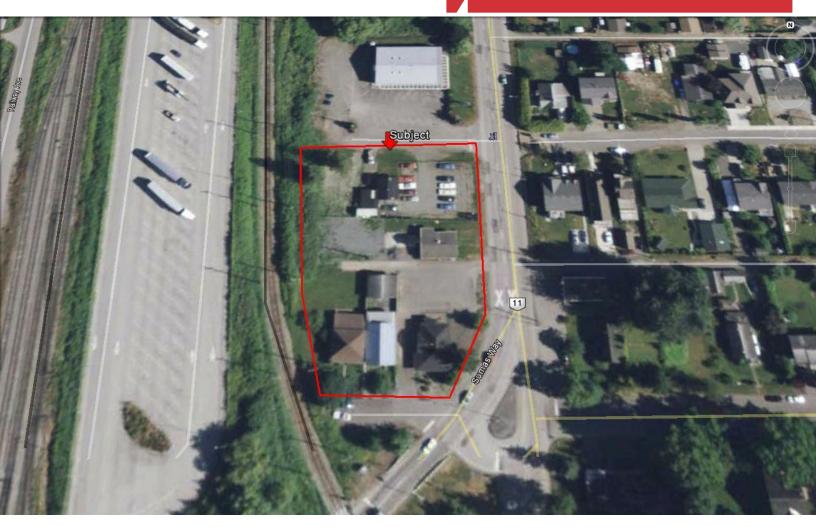

#### The Opportunity

The properties represent an opportunity to acquire an assembly with six legal parcels totalling 38,968.6 sq.ft.. There is a pre-approval in place at the City of Abbotsford to rezone and build a four storey self-storage facility.

#### Location

The site is located on the West side of Sumas Way, between 2nd and 3rd Avenues in the City of Abbotsford's Huntington community. This area has recently been approved for significant infrastructure upgrades which will allow for far greater traffic volumes & further redevelopment of the Canada - US border. Near all the major big-box retailers and an expanding residential community in Abbotsford, this Self-Storage development is set to offer strong operational & financial results.

#### **Property Description**

The site totals 38,968.6 sq.ft. (0.89 acres). A municipal laneway can be acquired from the City of Abbotsford to bring the total assembly size to approximately 41,122 sq.ft.(0.94 acres). Currently, there are 5 single family homes on the site.