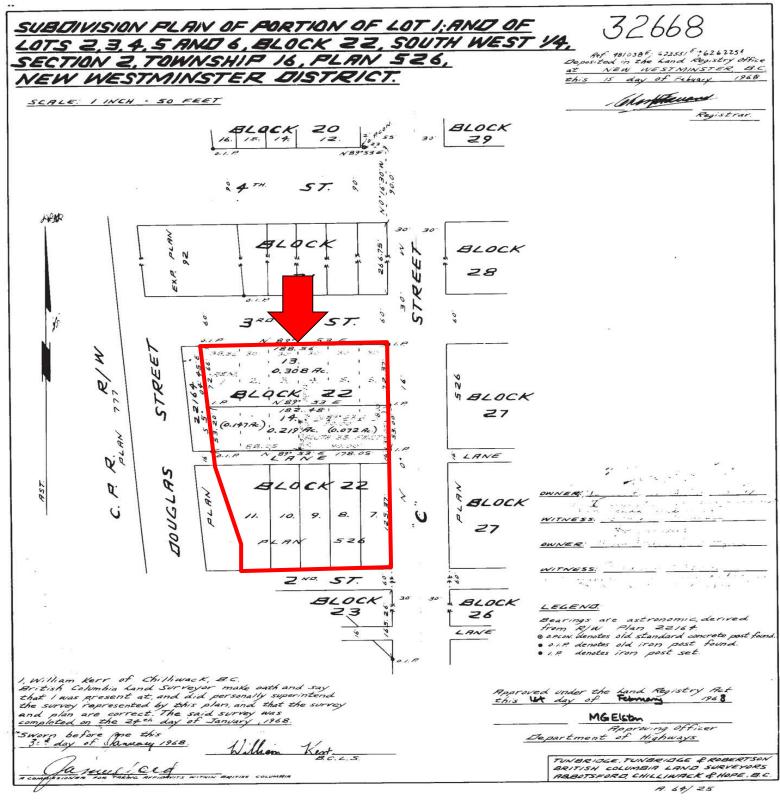

#### **Legal Description**

PID: 011-835-648 & 011-835-630

Legal: PL NWP526 LT 12 BLK 22 LD 36 SEC 2 TWP 16 Land District. ADDITIONAL

LEGAL INFORMATION IS AVAILABLE

PID: 011-835-621

Legal: PL NWP526 LT 10 BLK 22 LD 36 SEC 2 TWP 16.

PID: 002-422-646 & 002-422-531

Legal: PL NWP526 LT 9 BLK 22 LD 36 SEC 2 TWP 16 Lot 8, Block 22, Plan NWP526,

Section 2, Township

PID: 011-835-613

Legal: PL NWP526 LT 7 BLK 22 LD 36 SEC 2 TWP 16 EXC: PT IN PL LMP6283.

PID: 004-040-864

Legal: PL NWP32668 LT 14 LD 36 SEC 2 TWP 16 Part SW 1/4.

PID: 000-952-737

Legal: PL NWP32668 LT 13 LD 36 SEC 2 TWP 16 Part SW 1/4.

**For Sale** 38,968.6 sq.ft. Development Site Abbotsford, BC

#### **Property Description**

The site totals 38,968.6 sq.ft. (0.89 acres). A municipal laneway can be acquired from the City of Abbotsford to bring the total assembly size to approximately 41,122 sq.ft.(0.94 acres). Currently, there are 5 single family homes on the site.