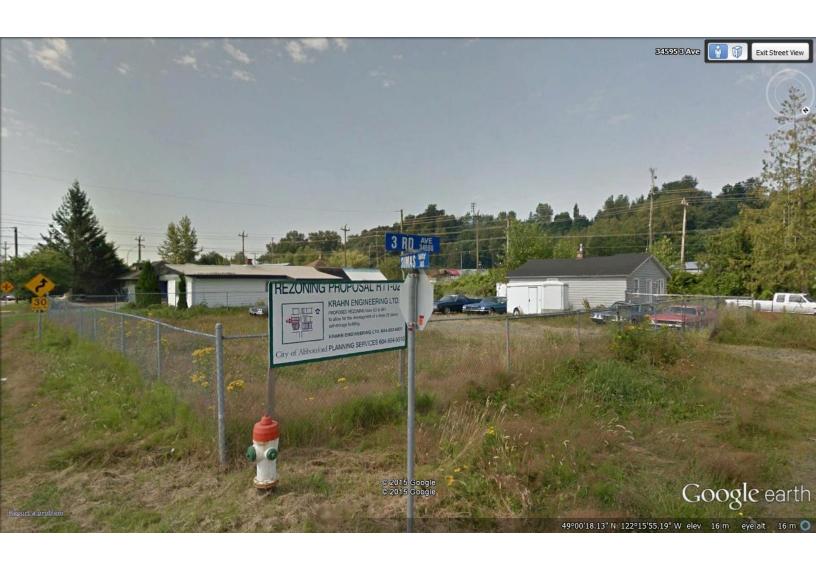

#### Zoning

Currently zoned C4 (Service Commercial) allowing for various retail uses. Rezoning application has gone to 3<sup>rd</sup> reading for IB-1 (Industrial-Business Zone) allowing for various commercial, light industrial, and office uses.