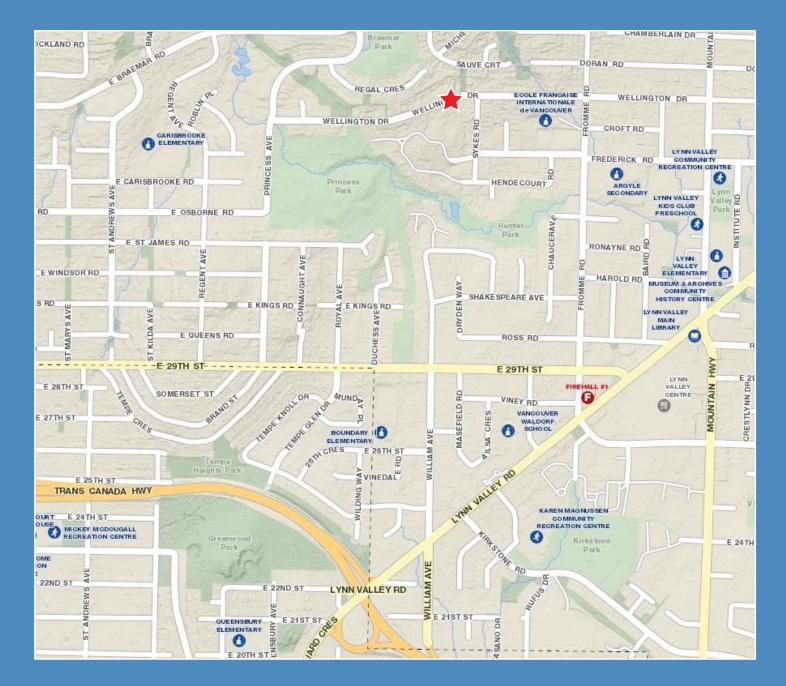

## LOCATION

The Property is located on the south side of the 800 block Wellington Drive in the Princess Park area of the District of North Vancouver with potential for southern views of the Burrard Inlet area. 875 Wellington Drive is serviced by public schools and a community centre, with commercial development expanding in the surrounding area in recent years with a number of street front retail stores located along Lynn Valley Road and Mountain Highway.