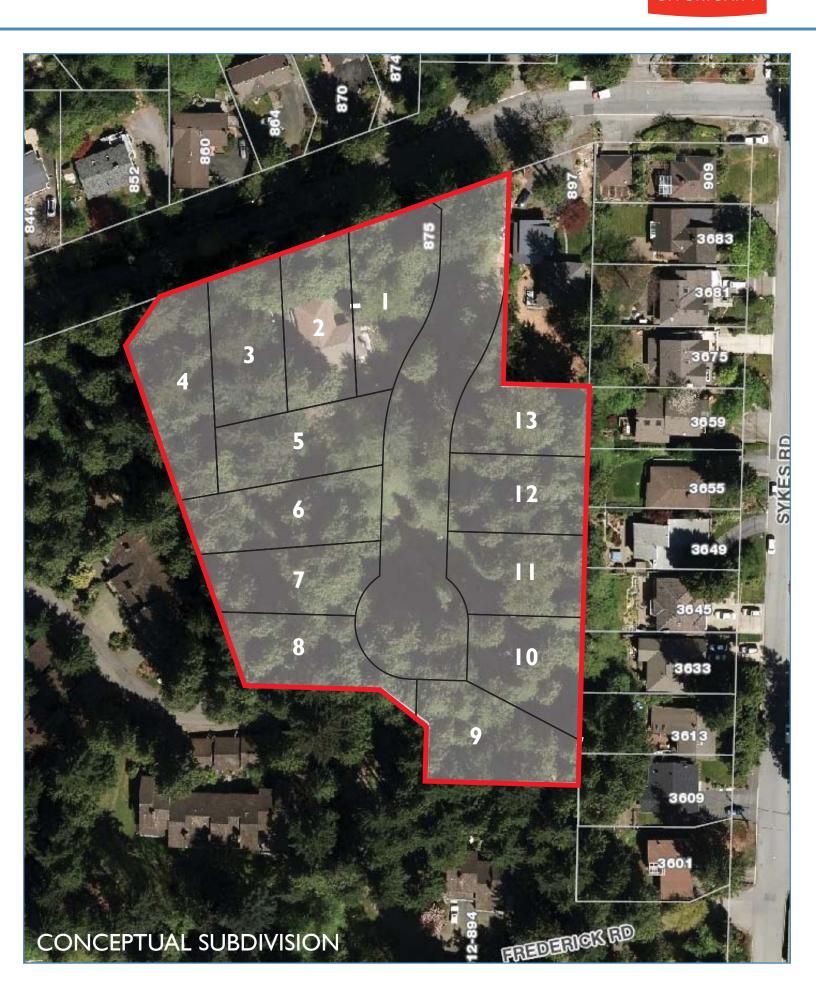

# SINGLE FAMILY LOT SUBDIVISION

# 875 Wellington Drive, North Vancouver, BC

# **OPPORTUNITY**

875 Wellington Drive is a large 2.84 acre (123,710 square foot) single parcel located within an established residential neighbourhood of single family lots and townhomes. The Property is zoned RS-3 (Single Family Residential) and designated as Residential Detached in the Official Community Plan (OCP).

The Property presents the opportunity to create a unique residential subdivision yielding a total of approximately 13 lots in an area with limited supply of potential redevelopment opportunities.

# POTENTIAL LOT SIZES (APPROX.)

7,200 sf minimum (13 total lots)