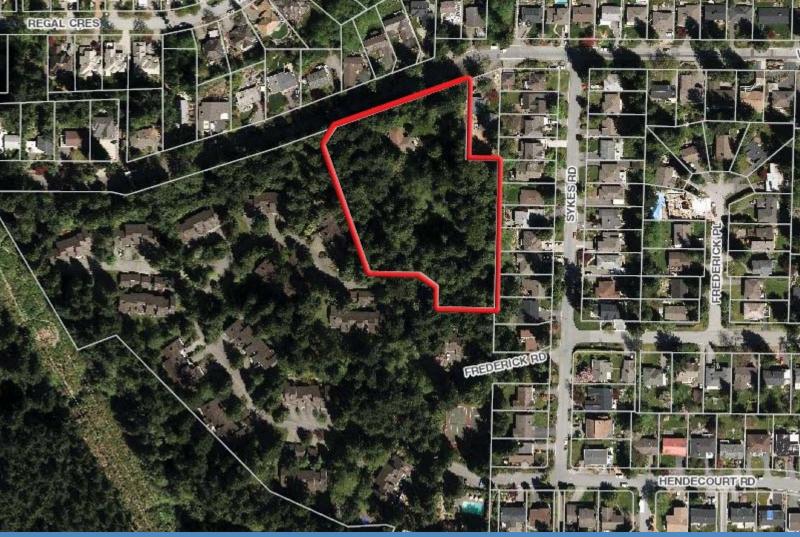

# **OPPORTUNITY**

875 Wellington Drive is a large 2.84 acre (123,710 square foot) single parcel located within an established residential neighbourhood of single family lots and townhomes. The Property is zoned RS-3 (Single Family Residential) and designated as Residential Detached in the Official Community Plan (OCP).

The Property presents the opportunity to create a unique residential subdivision yielding a total of approximately 13 lots in an area with limited supply of potential redevelopment opportunities.

## LOCATION

The Property is located on the south side of the 800 block Wellington Drive in the Princess Park area of the District of North Vancouver with potential for southern views of the Burrard Inlet area. 875 Wellington Drive is serviced by public schools and a community centre, with commercial development expanding in the surrounding area in recent years with a number of street front retail stores located along Lynn Valley Road and Mountain Highway.

#### **LEGAL DESCRIPTION**

Lot I, District Lot 2004, Plan 16066 PID: 007-585-675

#### **EXISTING ZONING**

RS-3 Single Family Residential (minimum lot area of 7,000 sf)

#### SITE SIZE

2.84 acres / 123,710 sf

# POTENTIAL LOT SIZES (APPROX.)

7,200 sf minimum (13 total lots)