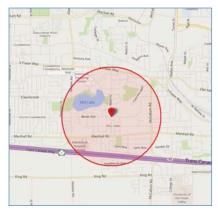

 Site is close to: Mill Lake Park, Abbotsford Senior Secondary School, Abbotsford Hospital, Airport, Main Commercial Corridor, Highway #I exit and multiple senior care facilities

#### **DEMOGRAPHICS**

| DEMOGRAPHIC INFORMATION              | I KM     |
|--------------------------------------|----------|
| POPULATION (2014 EST.)               | 9,860    |
| POPULATION (2019 PROJECTED)          | 10,410   |
| MEDIAN AGE                           | 44.1     |
| HOUSEHOLDS (2014 EST.)               | 4,038    |
| AVERAGE HOUSEHOLD INCOME (2014 EST.) | \$55,708 |