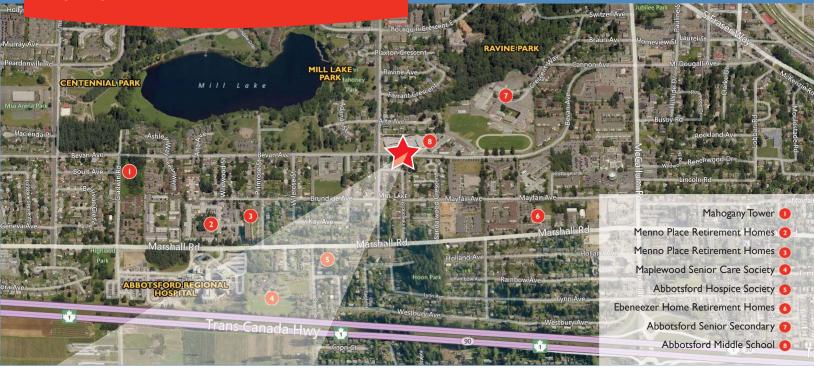

 Site is close to: Mill Lake Park, Abbotsford Senior Secondary School, Abbotsford Hospital, Airport, Main Commercial Corridor, Highway #I exit and multiple senior care facilities

## Apartment Block/Senior Housing/Townhomes/Rowhomes (OCP Amendment Req'd)

To acquire rare piece of land assembly in the heart of the city. Located in a fast growing residential neighbourhood which is close to all amenities including Abbotsford Hospital and Mill Lake Park.