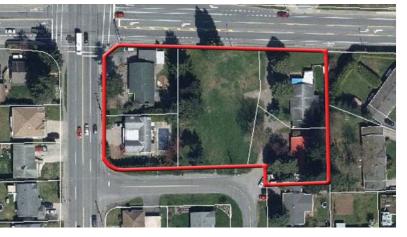

# **FOR SALE**

- 2191 2184 2182 2185 2180 2181 2174 2172 2171 2170 2161 2158 332
- I.38 acre multi-use development land assembly
- Current zoning RS-3 & RS-4
- Located in developed residential area of Abbotsford
- Current monthly income from homes: \$6,200

ABBOTSFORD, BC: 2184 Ware Street

ADDRESSES 2174 Ware Street 2185 Vinewood Street

2180 Vinewood Street 2170 Vinewood Street

2170 VIIICWOOD SC

TOTAL LAND SIZE I.38 Acres

TAXES (2014) \$14,556.16

ASKING PRICE Contact listing broker