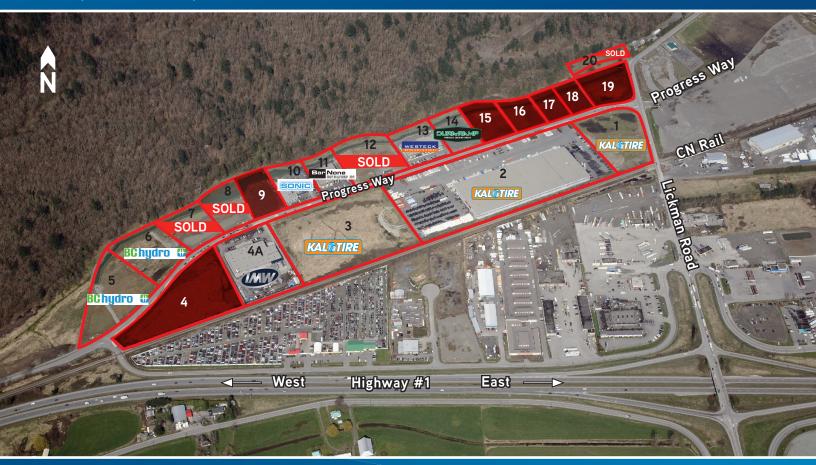

Join Kal Tire, IMW Industries Ltd., Westeck Windows and BarNone Metal as the newest occupants of Highway 1 Business Park.

#### Site Size\*\*

| Lot # | Size (Acres) | Price (per Acre) | Price       |
|-------|--------------|------------------|-------------|
| 4     | 3.262        | \$575,000        | \$1,875,650 |
| 9     | 1.380        | \$575,000        | \$793,500   |
| 15    | 1.755        | \$550,000        | \$968,000   |
| 16    | 1.060        | \$550,000        | \$583,000   |
| 17    | .955         | \$550,000        | \$528,000   |
| 18    | .915         | \$550,000        | \$506,000   |
| 19    | 1.913        | \$640,000        | \$1,224,320 |

### Zoning

Comprehensive Development 12 (CD-12) which is a general industrial zoning classification, permitting outside storage.