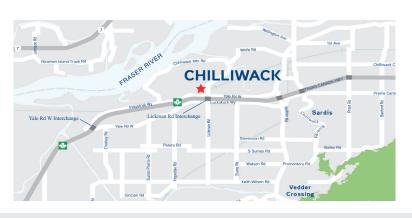

#### Location

Highway 1 Business Park is the newest and largest recent business park development in the Chilliwack. The development, with its unique setting, provides the ultimate combination of centralized location, Highway #1 and US border access and proximity to the labour force and suppliers that are vital to your growing business.

Highway 1 Business Park is situated adjacent to Highway #1 at Lickman Road, which is a major on/off ramp to Highway #1. Centrally located in the Fraser Valley, the location provides convenient access to Chilliwack, Abbotsford and all points east and west. Chilliwack is also a primary transportation connector to other major routes that service increasing domestic and international trade traffic with the United States.