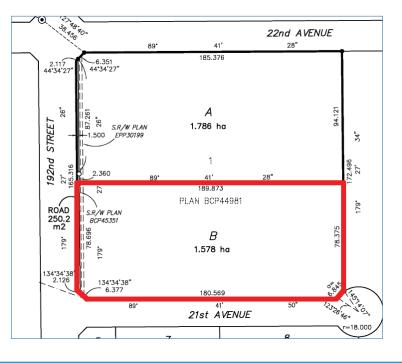

#### **CIVIC ADDRESS**

19255 21 Avenue, Surrey

#### LEGAL DESCRIPTION

Lot B, Section 15, Township 7, Plan EPP30200 NWD PID: 029-133-271