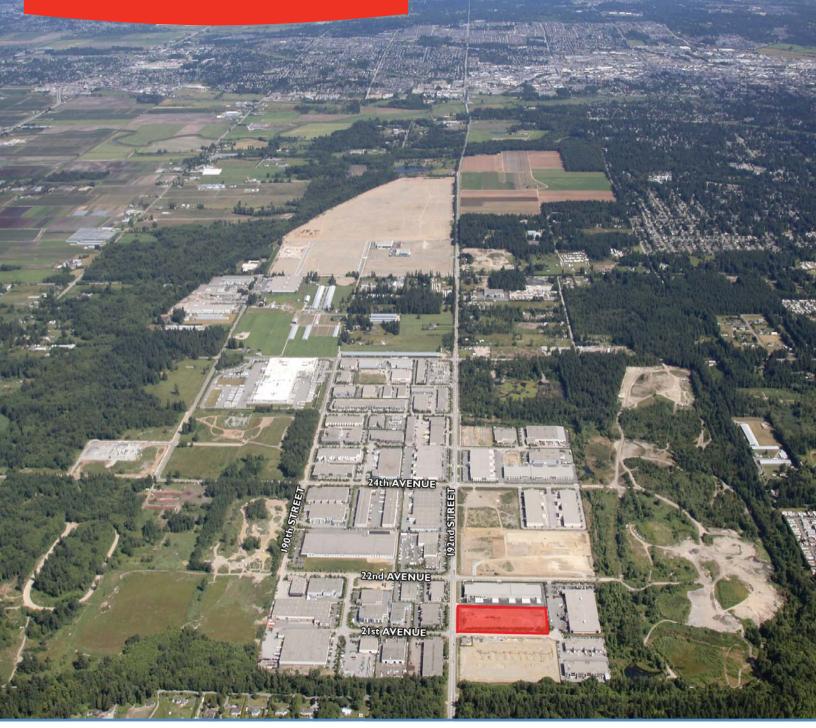

#### LOCATION

The Campbell Heights Business Park is well situated in close proximately to affordable single family housing in Langley and Central Surrey, as well as prestigious executive housing in South Surrey/ White Rock. Neighborhood commercial services including banking, restaurants, gas stations and assorted retail stores are all located within minutes of Campbell Heights. Major retail expansion along Highway 99 at 32nd Avenue is ongoing, and existing major golf courses are all minutes away.

This site is well located to service Surrey/Delta and the entire Fraser Valley. Access to Highway 99 is minutes away and 176th Street provides access to the Canada/USA border and as a connection to Highway I. The Canada/USA border is 10 minutes from the property, the Vancouver International Airport is 40 minutes away and Downtown Vancouver and the Delta Port are approximately 45 minutes away.