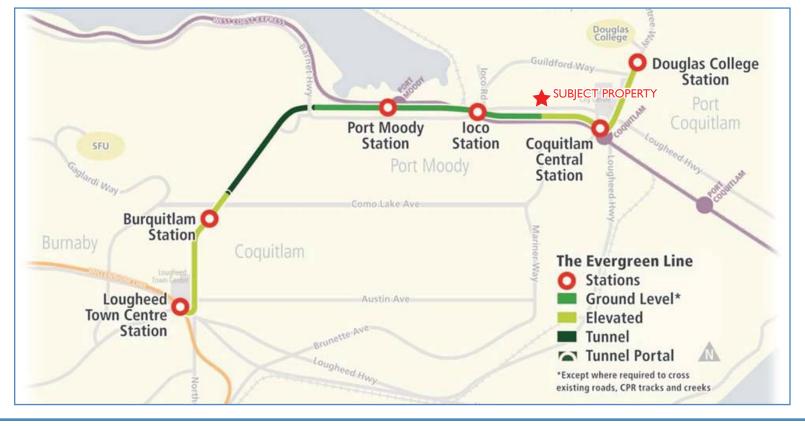

## LOCATION

This property is located in the City Centre Plan of Coquitlam one block North of the intersection of Barnet Highway and Falcon Drive. It is located between the loco and Coquitlam Central Evergreen line Stations and across the Highway from the proposed station at Falcon. The Evergreen Line Station is scheduled for completion in 2016 and will connect the subject neighborhood to Vancouver via Port Moody and Burnaby. The Evergreen Line will connect without transfer to the current SkyTrain network at Lougheed Town Centre Station and will integrate with regional bus and West Coast Express networks.