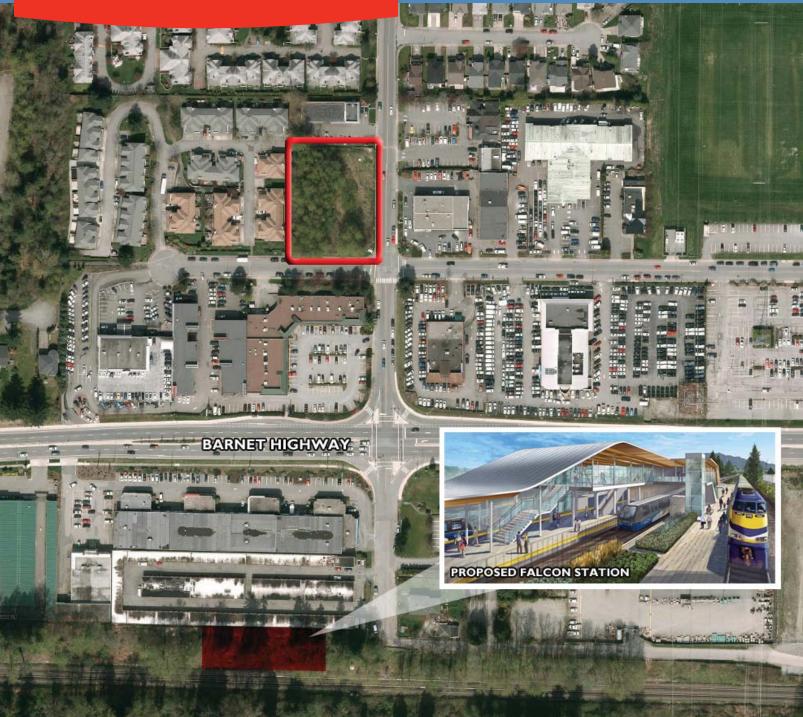

# 2565 RUNNEL DRIVE & 1120 FALCON DRIVE COQUITLAM, BC

33,053 SF SITE LOCATED ON THE BARNET CORRIDOR OF COQUITLAM

# **OPPORTUNITY**

To purchase a 33,053 sf CS-I zoned parcel of land in advance of the Coquitlam City Centre OCP revision. The subject property is an exceptional future development site. The property is located in a "shoulder" area as defined by the City of Coquitlam's Transit oriented development strategy. Properties in the shoulder area could range in density transitioning from higher densities closest to the stations to lower density at the outer shoulder.

## LOCATION

This property is located in the City Centre Plan of Coquitlam one block North of the intersection of Barnet Highway and Falcon Drive. It is located between the loco and Coquitlam Central Evergreen line Stations and across the Highway from the proposed station at Falcon. The Evergreen Line Station is scheduled for completion in 2016 and will connect the subject neighborhood to Vancouver via Port Moody and Burnaby. The Evergreen Line will connect without transfer to the current SkyTrain network at Lougheed Town Centre Station and will integrate with regional bus and West Coast Express networks.