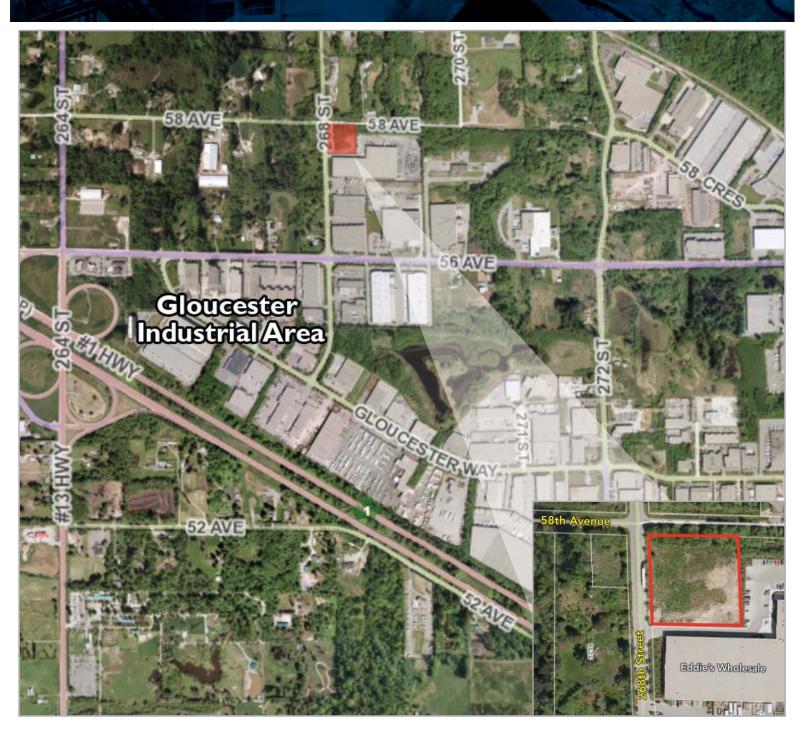

#### LOCATION

The subject property is located on 268th Street, just one block of 56th Avenue, the major East-West thoroughfare. Gloucester Industrial Estates is a mature, well-established industrial park and the discustion/manufacturing location of choice for Weyerhaeuser Canada, the TDL Group/Tim Horton's, Freybe Sausage, Taiga Forest Products, and Overwaitea Foods, to name but a few.