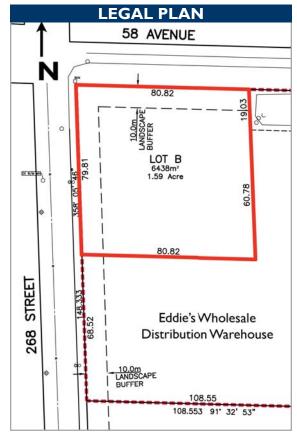

#### LEGAL DESCRIPTION

Lot B, Section 7, Township 14, NWD, Plan BCP38578

#### SITE SIZE

I.6 Acres ( 69,304 sf)

SITE FRONTAGE

265' on 58th Avenue / 262' on 268th Street