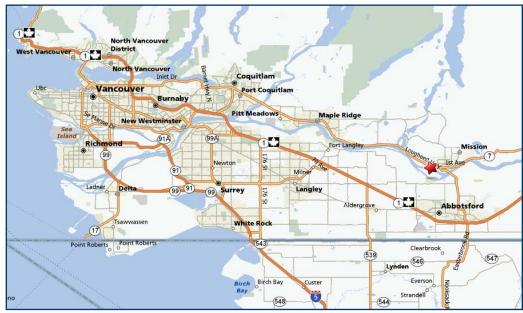

# **OPPORTUNITY**

Silver Creek Business Park is located on the Lougheed Highway just west of downtown Mission and less than 10 minutes from the Golden Ears Bridge. Mission is one of the fastest growing districts in British Columbia and with affordable housing and good transportation links is becoming a preferred location for many businesses and residents. The site is approximately an hour travel time from downtown Vancouver, but is only ten to fifteen minutes from the US Border and the expanding Abbotsford Airport. As well, the West Coast Express Commuter Rail Station is only minutes away.

### **LOCATION**

Silver Creek Business Park is located on the western edge of the District of Mission. The Lougheed Highway and Trans-Canada Highway via the Abbotsford-Mission Highway provide primary arterial routes to Vancouver and distribution points west and east.