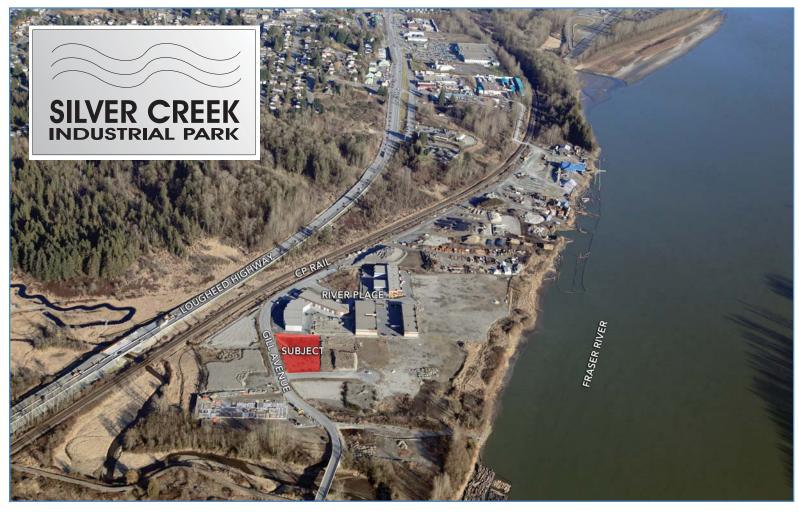

# FOR SALE Lot 10 - Silver Creek Industrial Park 1.2 Acre Corner Site

7294 Fraserview Place, Mission, BC

# **OPPORTUNITY**

Silver Creek Business Park is located on the Lougheed Highway just west of downtown Mission and less than 10 minutes from the Golden Ears Bridge. Mission is one of the fastest growing districts in British Columbia and with affordable housing and good transportation links is becoming a preferred location for many businesses and residents. The site is approximately an hour travel time from downtown Vancouver, but is only ten to fifteen minutes from the US Border and the expanding Abbotsford Airport. As well, the West Coast Express Commuter Rail Station is only minutes away.

# FOR SALE

Lot 10 - Silver Creek Industrial Park - 7294 Fraserview Place 1.2 Acre Corner Site