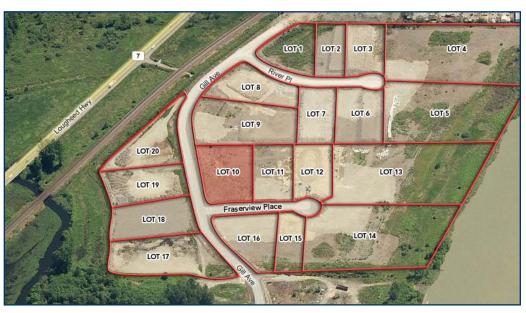

# FOR SALE Lot 10 - Silver Creek Industrial Park 1.2 Acre Corner Site

7294 Fraserview Place, Mission, BC

### **LEGAL DESCRIPTION**

Lot 10, Land District 36, Sec 19, Township 17, Group 1, Plan BCP 15169, PID: 026-211-769

### LOT FRONTAGE

±98.20' on Fraserview Place and ±297.93' on Gill Avenue

### SITE SIZE

1.17 acres